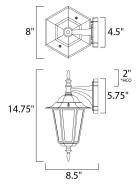

\*height from center of outlet to the top of the fixture

### **MEASUREMENTS**

DIMENSION : 8" W x 17" H x 7.25" Ext BACK PLATE : 4.75" W x 6" H x 4.25" HCO

HANGING WEIGHT : 2.5 lb