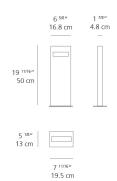

|
| CRI (Color Rendering Index)        | >80                           |
| Life expectancy                    | 50000Hrs                      |
| Control type                       | On/Off                        |
| Input Voltage                      | 120V                          |
| Driver                             | MAGTECH - 1 x LA1012-36-C0350 |
| BUG Rating                         | B0-U2-G0                      |

#### Features & Accessories =

- Provided with IP65 cables and connector for the main connections
- Mounting plate contains holes for ground fixing by means of included lock bolts and dowels
- Electronic driver integrated in body
- Standard non dimmable
- For dimming options, please consult with your Artemide Sales Representative

## Dimensions =



# Packaging =

1 Box

1 x 11-1/2" x 11-1/2" x 25-5/16" / 11.6 lbs - 29 cm x 29 cm x 64 cm / 5.26 kg

## Light distribution =

Direct



Luminaire weight -

Warranty
5 year limited warranty



Red = Max Cd. Through Vertical plane
Blue = Max Cd. Through Horizontal plane