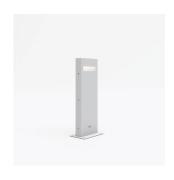

## T083608



| Design By        |  |
|------------------|--|
| Ernesto Gismondi |  |

Collection ———

Outdoor

c(h) us

#### Colors & Finishes =

| <br>White | RAL9002 |
|-----------|---------|

## Materials =

- Body in aluminum
- UV resistant diffuser in shock resistant polycarbonate

## Specifications

| Delivered lumens                   | 180lm                         |
|------------------------------------|-------------------------------|
| Light output ratio                 | 22.5lm/W                      |
| Power consumption                  | 8W                            |
| Led type                           | 6X6.8W Array*                 |
| CCT (Correlated Color Temperature) | 3000K                         |
| CRI (Color Rendering Index)        | >80                           |
| Life