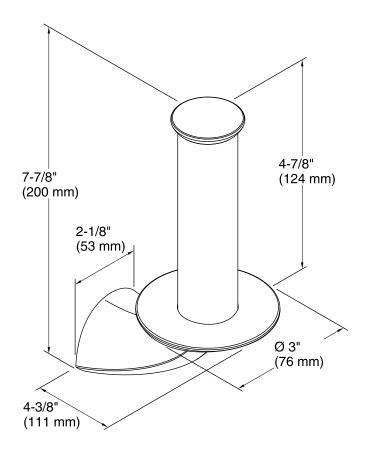

al holder makes changing toilet tissue quick and simple.
- Premium metal construction for durability.
- KOHLER finishes resist corrosion and tarnish.
- Coordinates with Alteo faucets and accessories.

#### Installation

Tools and installation template included.

# **Included Components**

Additional Components: Installation hardware



## Codes/Standards

None Applicable

# KOHLER® Faucet Lifetime Limited Warranty

See website for detailed warranty information.

#### Available Colors/Finishes

Color tiles intended for reference only.

| Color | Code | Description             |
|-------|------|-------------------------|
|       | CP   | Polished Chrome         |
|       | BN   | Vibrant® Brushed Nickel |
|       | 2BZ  | Oil-Rubbed Bronze       |





# Alteo® Toilet Tissue Holder K-37056



## **Technical Information**

All product dimensions are nominal.

#### **Notes**

Install this product according to the installation guide.