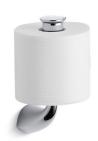

# Alteo® Toilet Tissue Holder K-37056

K-37056

**Features** 

- Vertical holder makes changing toilet tissue quick and simple.
- Premium metal construction for durability.
- KOHLER finishes resist corrosion and tarnish.
- Coordinates with Alteo faucets and accessories.