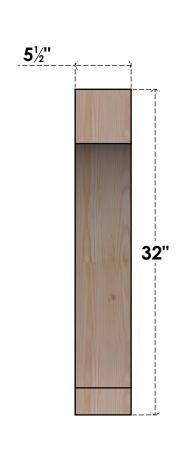

## BRC06X28X32IMP00SDF

5 1/2"W X 28"D X 32"H IMPERIAL SMOOTH BRACE, DOUGLAS FIR

SIDE

## **FRONT**

**EKENA MILLWORK** 2300 WEST MAIN ST. CLARKSVILLE, TX 75426 TOLL FREE: 866-607-0453 WWW.EKENAMILLWORK.COM