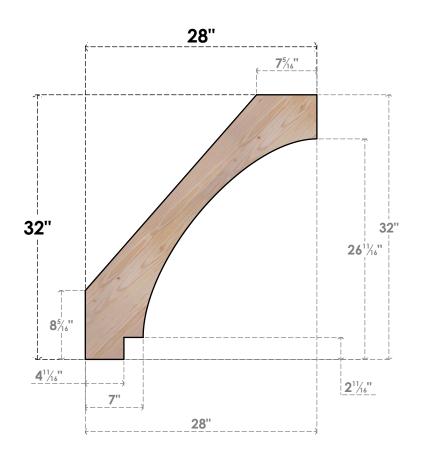

## BRC06X28X32IMP00SDF

5 1/2"W X 28"D X 32"H IMPERIAL SMOOTH BRACE, DOUGLAS FIR

SIDE