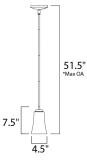

\*max overall height

MEASUREMENTS DIMENSION

MAX OAH

DIMMABLE

: 4.5" L x 4.5" W x 7.5" H

# LAMPING

BULB **BULB INCLUDED** 

INPUT VOLTAGE : 120V

: 51.5" OAH

HANGING WEIGHT : 2.16 lb

: 1 x 60W Incandescent E26 Medium , 60W Total : (Not Included) :Yes