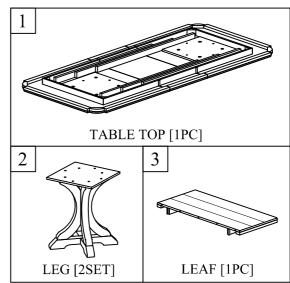

## **ASSEMBLY INSTRUCTION**

------

ITEM: 5280-75004; 5280-75003 5180-75004; 5180-75003 RECTANGLE DINING TABLE

Thank you for purchasing this quality product. Be sure to unpack material carefully for small parts which may have come loose during shipment. Identify and count all parts and compare with the Part - List below. Read all instruction and study the drawing carefully before starting the assembly process:

| HARDWARE |  |                            |      |
|----------|--|----------------------------|------|
| A        |  | FLAT WASHER Ø5/16"         | 8Pcs |
| В        |  | LOCK WASHER Ø5/16"         | 8Pcs |
| С        |  | HEX HEAD BOLT Ø5/16"x1-12" | 8Pcs |
| D        |  | WRENCH 12mm                | 1 Pc |