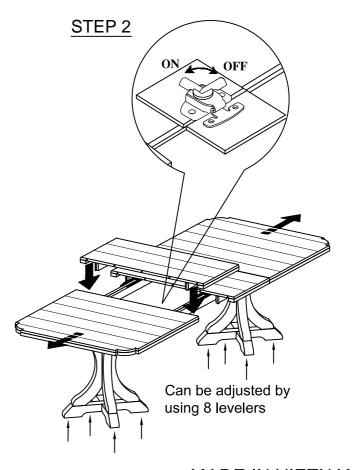

## **ASSEMBLY INSTRUCTION**

------

ITEM: 5280-75004; 5280-75003 5180-75004; 5180-75003 RECTANGLE DINING TABLE

Thank you for purchasing this quality product. Be sure to unpack material carefully for small parts which may have come loose during shipment. Identify and count all parts and compare with the Part - List below. Read all instruction and study the drawing carefully before starting the assembly process:

| HARDWARE |  |                            |      |
|----------|--|----------------------------|------|
| A        |  | FLAT WASHER Ø5/16"         | 8Pcs |
| В        |  | LOCK WASHER Ø5/16"         | 8Pcs |
| С        |  | HEX HEAD BOLT Ø5/16"x1-12" | 8Pcs |
| D        |  | WRENCH 12mm                | 1 Pc |







MADE IN VIETNAM