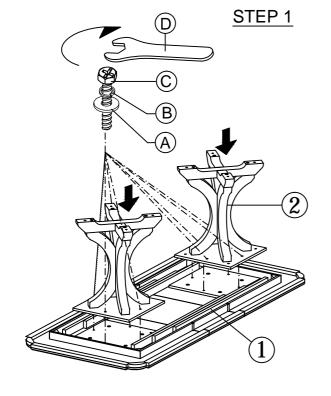

| HARDWARE |  |                            |      |
|----------|--|----------------------------|------|
| A        |  | FLAT WASHER Ø5/16"         | 8Pcs |
| В        |  | LOCK WASHER Ø5/16"         | 8Pcs |
| С        |  | HEX HEAD BOLT Ø5/16"x1-12" | 8Pcs |
| D        |  | WRENCH 12mm                | 1 Pc |