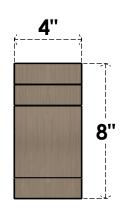

## ITEM NUMBER: CORU04X12X08MEDRCPR

4"W X 12"D X 8"H SERIES 3 CLASSIC MEDITERRANEAN ROUGH CEDAR TIMBERTHANE FAUX WOOD CORBEL, PRIMED

## **SIDE PROFILE**

**FRONT PROFILE** 

**ISOMETRIC** 

**EKENA MILLWORK** 2300 WEST MAIN ST. CLARKSVILLE, TX 75426 TOLL FREE: 866-607-0453 WWW.EKENAMILLWORK.COM

GENERATED DATE: 01/27/2023

1. INSTALLATION TO BE COMPLETED IN ACCORDANCE WITH MANUFACTURER'S SPECIFICATIONS.
2. DRAWING MAY NOT BE TO SCALE
3. THIS DRAWING IS INTENDED FOR DESIGN AND PLANNING PURPOSES ONLY.
4. ALL INFORMATION CONTAINED HEREIN WAS CURRENT AT THE TIME OF DEVELOPMENT BUT MUST BE REVIEWED AND APPROVED BY THE PRODUCT MANUFACTURER TO BE CONSIDERED ACCURATE.