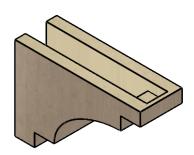

## ITEM NUMBER: CORU04X12X08MEDRCPR

4"W X 12"D X 8"H SERIES 3 CLASSIC MEDITERRANEAN ROUGH CEDAR TIMBERTHANE FAUX WOOD CORBEL, PRIMED

## **SIDE PROFILE**

**FRONT PROFILE** 

**ISOMETRIC** 

**EKENA MILLWORK** 2300 WEST MAIN ST. CLARKSVILLE, TX 75426 TOLL FREE: 866-607-0453 WWW.EKENAMILLWORK.COM

GENERATED DATE: 01/27/2023

1. INSTALLATION TO BE COMPLETED IN ACCORDANCE WITH MANUFACTURER'S SPECIFICATIONS.
2. DRAWING MAY NOT BE TO SCALE
3. THIS DRAWING IS INTENDED FOR DESIGN AND PLANNING PURPOSES ONLY.
4. ALL INFORMATION CONTAINED HEREIN WAS CURRENT AT THE TIME OF DEVELOPMENT BUT MUST BE REVIEWED AND APPROVED BY THE PRODUCT MANUFACTURER TO BE CONSIDERED ACCURATE.