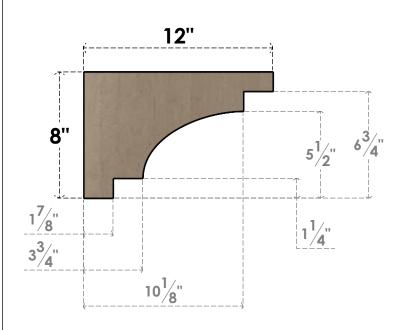

## ITEM NUMBER: CORU04X12X08MEDRCPR

4"W X 12"D X 8"H SERIES 3 CLASSIC MEDITERRANEAN ROUGH CEDAR TIMBERTHANE FAUX WOOD CORBEL, PRIMED

## **SIDE PROFILE**

**FRONT PROFILE** 

**ISOMETRIC** 

**EKENA MILLWORK** 2300 WEST MAIN ST. CLARKSVILLE, TX 75426 TOLL FREE: 866-607-0453 WWW.EKENAMILLWORK.COM

GENERATED DATE: 01/27/2023

1. INSTALLATION TO BE COMPLETED IN ACCORDANCE WITH MANUFACTURER'S SPECIFICATIONS.
2. DRAWING MAY NOT BE TO SCALE
3. THIS DRAWING IS INTENDED FOR DESIGN AND PLANNING PURPOSES ONLY.
4. ALL INFORMATION CONTAINED HEREIN WAS CURRENT AT THE TIME OF DEVELOPMENT BUT MUST BE REVIEWED AND APPROVED BY THE PRODUCT MANUFACTURER TO BE CONSIDERED ACCURATE.