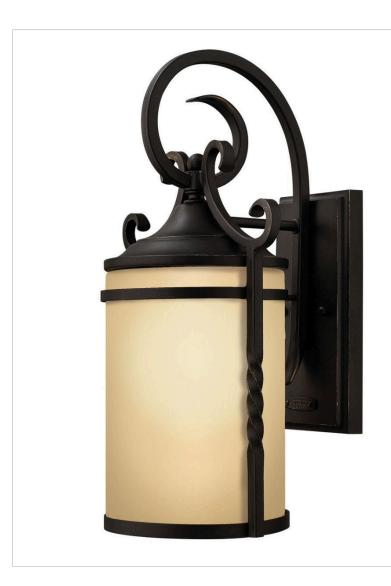

## **CASA**

## 1140OL

## SMALL WALL MOUNT LANTERN

Casa features solid aluminum construction with twisted wrought iron details and hand-forged scrollwork in an Olde Black finish to complete its rustic-chic appeal with a Southwestern flair.

| DETAILS   |                    |
|-----------|--------------------|
| FINISH:   | Olde Black         |
| MATERIAL: | Aluminum           |
| GLASS:    | Light Etched Amber |

| DIMENSIONS     |             |
|----------------|-------------|
| WIDTH:         | 7"          |
| HEIGHT:        | 13"         |
| WEIGHT:        | 3lb         |
| BACK PLATE:    | 4.5"W X 7"H |
| EXTENSION:     | 7.8"        |
| TOP TO OUTLET: | 7"          |