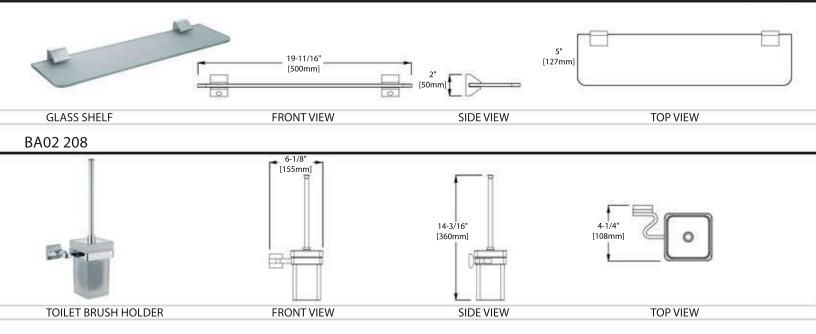

## INSTALLATION MANUAL

# **Bathroom Accessories**

200 Series











**ROBE HOOK** 

FRONT VIEW

SIDE VIEW

TOP VIEW

#### BA02 202









SOAP HOLDER

FRONT VIEW

SIDE VIEW

TOP VIEW

### BA02 203









TOOTHBRUSH HOLDER

FRONT VIEW

SIDE VIEW

TOP VIEW

BA02 204







TOWEL RING

**FRONT VIEW** 

SIDE VIEW

TOP VIEW

#### BA02 205









**TISSUE HOLDER** 

FRONT VIEW

SIDE VIEW

TOP VIEW

#### BA02 206



## **INSTALLATION MANUAL**











#### **INSTRUCTIONS FOR CLEANING**

#### **Care Instructions:**

To maintain and protect the fine luster of all bath accessories, clean with a soft, damp cloth only. DO NOT USE scrub pads, detergents or cleaners as they may harm the protective finish of your accessoires.

## **A** WARNING

This item is not designed for use as a grab bar. Do not install where the product might be used as a grab bar.

## **⚠** WARNING!

Use caution when drilling into walls to avoid drilling into electrical and plumbing lines hidden within wall.

#### **Warranty:**

Warranted to be free from manufacturing defects for a period of (1) year from date of purchase. Please keep in mind this is only for kitchen and bath accessories.

#### INSTALLATION MANUAL