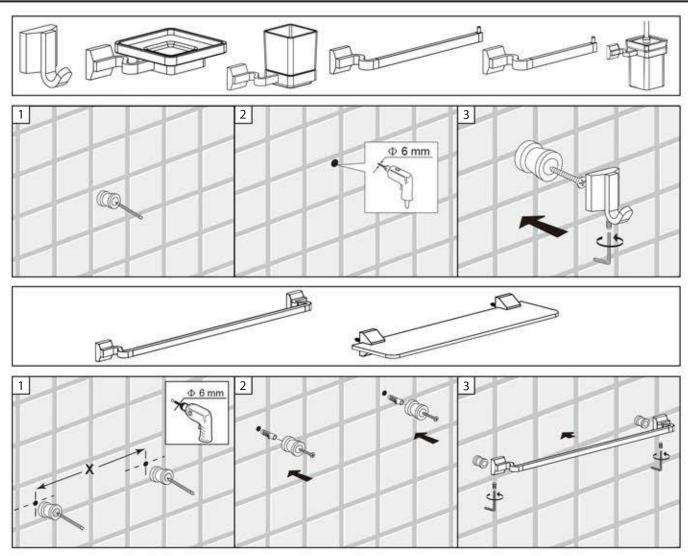

## INSTALLATION MANUAL

# **Bathroom Accessories**

200 Series











**ROBE HOOK** 

FRONT VIEW

SIDE VIEW

TOP VIEW

#### BA02 202









SOAP HOLDER

FRONT VIEW

SIDE VIEW

TOP VIEW

### BA02 203









TOOTHBRUSH HOLDER

FRONT VIEW

SIDE VIEW

TOP VIEW

BA02 204







TOWEL RING

**FRONT VIEW** 

SIDE VIEW

TOP VIEW

#### BA02 205









**TISSUE HOLDER** 

FRONT VIEW

SIDE VIEW

TOP VIEW

#### BA02 206



## **INSTALLATION MANUAL**











#### **INSTRUCTIONS FOR CLEANING**

#### **Care Instructions:**

To maintain and protect the fine luster of all bath accessories, clean with a soft, damp cloth only. DO NOT USE scrub pads, detergents or cleaners as they may harm the protective finish of your accessoires.

## **A** WARNING

This item is not designed for use as a grab bar. Do not install where the product might be used as a grab bar.

## **⚠** WARNING!

Use caution when drilling into walls to avoid drilling into electrical and plumbing lines hidden within wall.

#### **Warranty:**

Warranted to be free from manufacturing defects for a period of (1) year from date of purchase. Please keep in mind this is only for kitchen and bath accessories.

#### INSTALLATION MANUAL