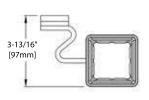

### BA02 203

TOOTHBRUSH HOLDER

FRONT VIEW

SIDE VIEW

TOP VIEW

BA02 204

TOWEL RING

**FRONT VIEW** 