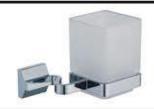

### BA02 203

TOOTHBRUSH HOLDER

FRONT VIEW

SIDE VIEW

TOP VIEW

BA02 204

TOWEL RING

**FRONT VIEW** 