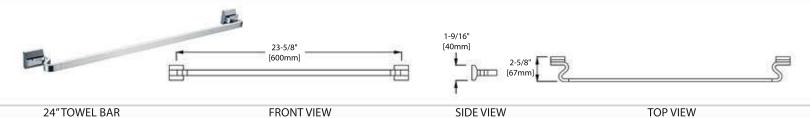

## INSTALLATION MANUAL

# **Bathroom Accessories**

200 Series











**ROBE HOOK** 

FRONT VIEW

SIDE VIEW

TOP VIEW

#### BA02 202









SOAP HOLDER

FRONT VIEW

SIDE VIEW

TOP VIEW

### BA02 203









TOOTHBRUSH HOLDER

FRONT VIEW

SIDE VIEW

TOP VIEW

BA02 204







TOWEL RING

**FRONT VIEW** 

SIDE VIEW

TOP VIEW

#### BA02 205









**TISSUE HOLDER** 

FRONT VIEW

SIDE VIEW

TOP VIEW

#### BA02 206



## **INSTALLATION MANUAL**











#### **INSTRUCTIONS FOR CLEANING**

#### **Care Instructions:**

To maintain and protect the fine luster of all bath accessories, clean with a soft, damp cloth only. DO NOT USE scrub pads, detergents or cleaners as they may harm the protective finish of your accessoires.

## **A** WARNING

This item is not designed for use as a grab bar. Do not install where the product might be used as a grab bar.

## **⚠** WARNING!

Use caution when drilling into walls to avoid drilling into electrical and plumbing lines hidden within wall.

#### **Warranty:**

Warranted to be free from manufacturing defects for a period of (1) year from date of purchase. Please keep in mind this is only for kitchen and bath accessories.

#### INSTALLATION MANUAL