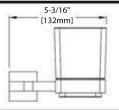

### BA02 203

TOOTHBRUSH HOLDER

FRONT VIEW

SIDE VIEW

TOP VIEW

BA02 204

TOWEL RING

**FRONT VIEW** 