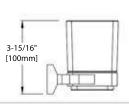

### BA02 203

TOOTHBRUSH HOLDER

FRONT VIEW

SIDE VIEW

TOP VIEW

BA02 204

TOWEL RING

**FRONT VIEW** 