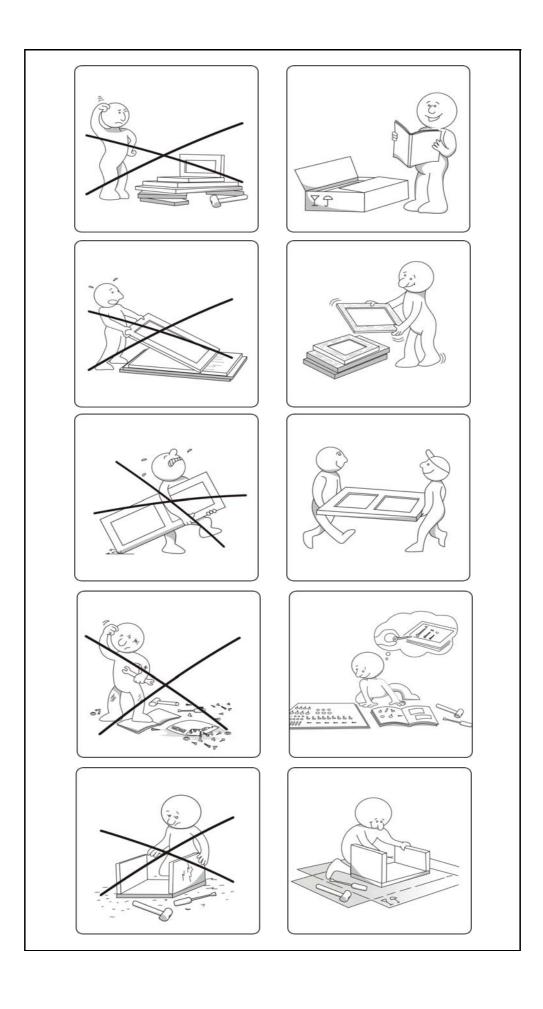

#### **ASSEMBLING**

Before you get started, we recommend that you provide a clean, free of people traffic location, so you can organize the materials and tools for assembling. Start assembling the furniture on the cardboard of the packaging or on a blanket to protect the parts.

WARNING: Avoid the presence of children and pets during assembling because the product contains small parts that can be swallowed.