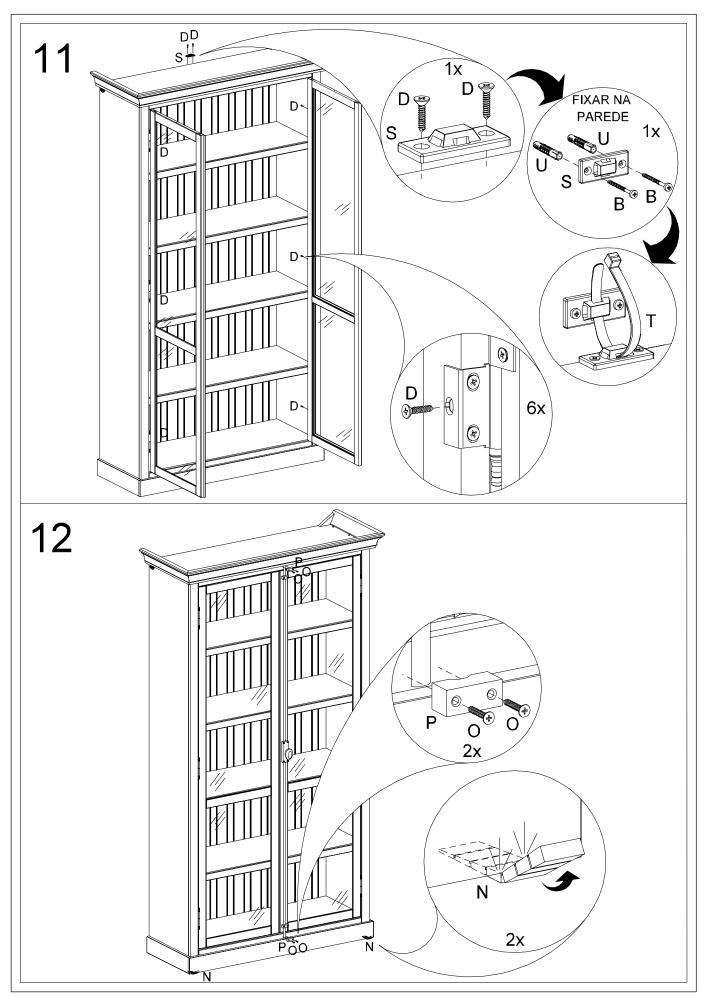

#### **ASSEMBLING**

Before you get started, we recommend that you provide a clean, free of people traffic location, so you can organize the materials and tools for assembling. Start assembling the furniture on the cardboard of the packaging or on a blanket to protect the parts.

WARNING: Avoid the presence of children and pets during assembling because the product contains small parts that can be swallowed.