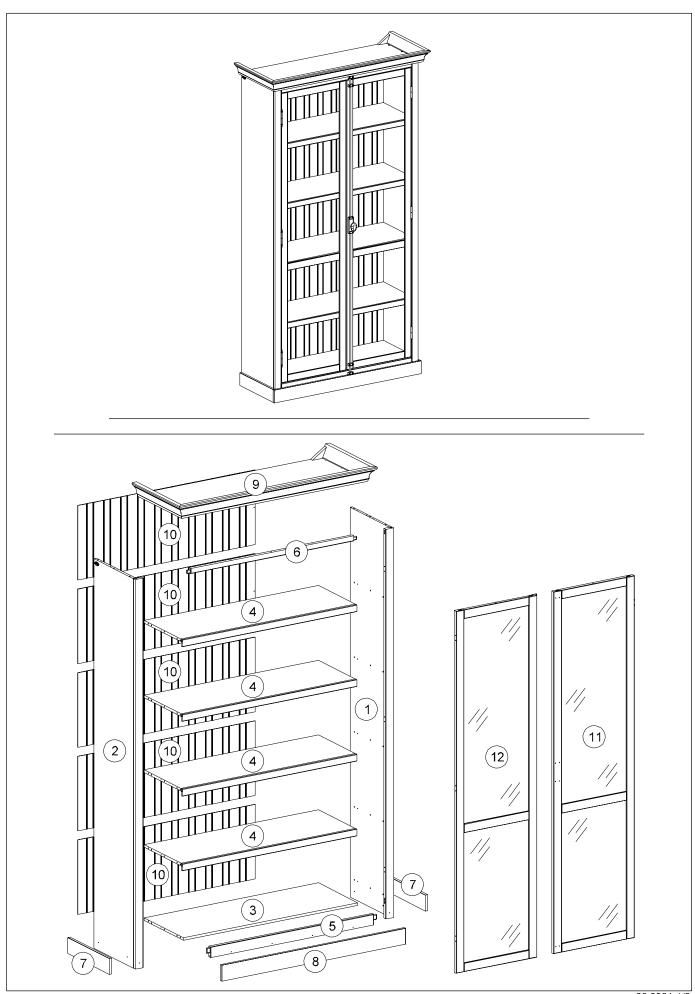

#### **ASSEMBLING**

Before you get started, we recommend that you provide a clean, free of people traffic location, so you can organize the materials and tools for assembling. Start assembling the furniture on the cardboard of the packaging or on a blanket to protect the parts.

WARNING: Avoid the presence of children and pets during assembling because the product contains small parts that can be swallowed.

# INSTALLATION

- Use indoors;
- Installation must be done on a regular floor without gaps;
- Allow a small space between the product and the wall to improve ventilation and to prevent moisture;
- The screws should be tightened regularly;