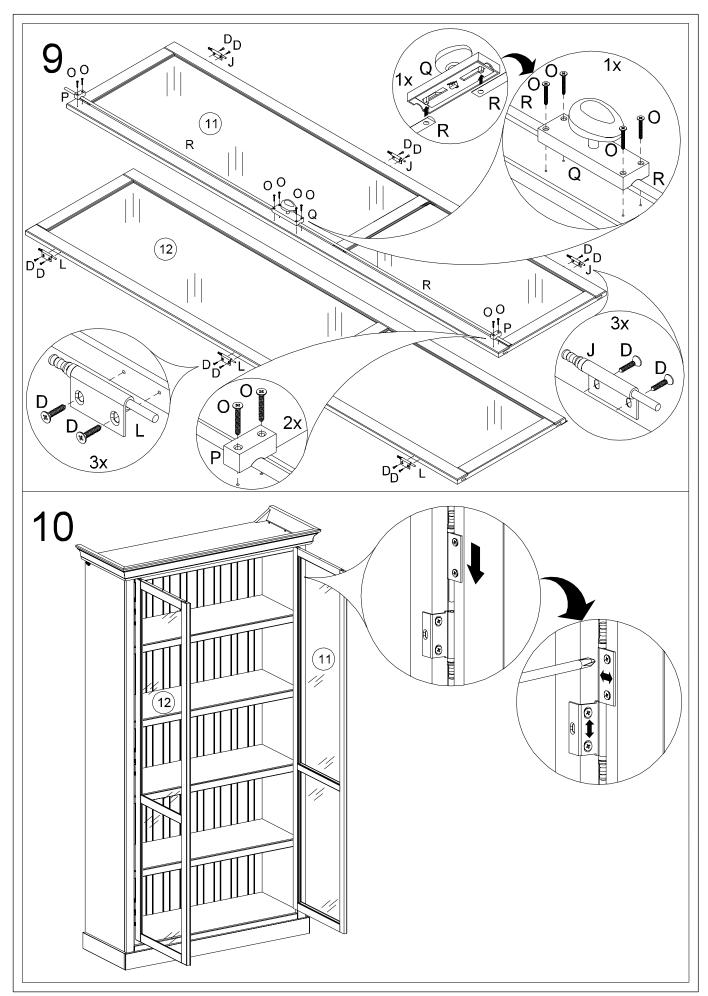

#### **ASSEMBLING**

Before you get started, we recommend that you provide a clean, free of people traffic location, so you can organize the materials and tools for assembling. Start assembling the furniture on the cardboard of the packaging or on a blanket to protect the parts.

WARNING: Avoid the presence of children and pets during assembling because the product contains small parts that can be swallowed.