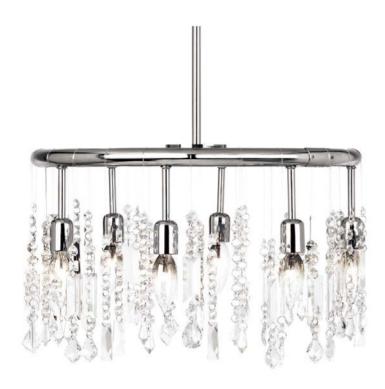

## 85301-PC-CLR - 6LT Crystal Round Pendant

## 6 Light Polished Chrome Crystal Pendant 25 Strands Clear Crystal + 1 Centre

| Height<br>Width/Length<br>Depth<br>Weight                                                | 16<br>18<br>18<br>10                        | No. of Bulbs<br>LED Compatible<br>Total Wattage                 | 6<br>Yes<br>240W                                               |
|------------------------------------------------------------------------------------------|---------------------------------------------|-----------------------------------------------------------------|----------------------------------------------------------------|
| Body Material<br>Finish/Color<br>Type of Finish                                          | Crystal<br>Polished Chrome<br>Electroplated | Second Material<br>Second Finish/Color<br>Second Type of Finish | Metal<br>Polished Chrome<br>Electroplated                      |
| Bulb 1 Amount Bulb 1 Base Type Bulb 1 Max Watt. Bulb 1 Included Bulb 1 Lumens Bulb 1 CRI | 6<br>E12<br>40W<br>No                       | Rated For<br>Voltage<br>Approval<br>Warranty<br>Instal Position | Dry Location<br>120V<br>cUL or equivalent<br>1 Year<br>Ceiling |