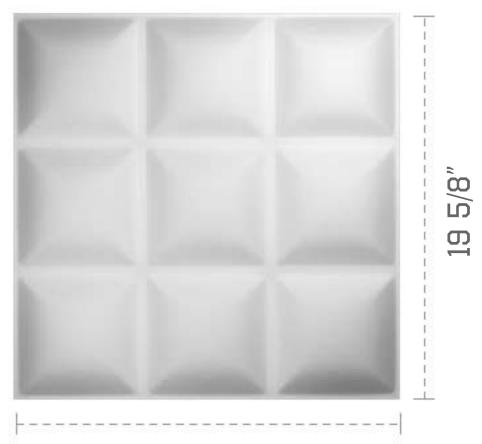

## Mb50x50crMH

19 5/8"W X 19 5/8"H CLASSIC ENDURAWALL DECORATIVE 3D WALL PANEL, WHITE

3/16"

19 5/8"

**FRONT** 

**PROFILE** 

EKENA MILLWORK 2300 WEST MAIN ST. CLARKSVILLE, TX 75426 TOLL FREE: 866-607-0453 WWW.EKENAMILLWORK.COM