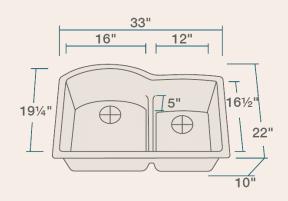

33" x 22" x 10 1/2"

\*Accessories not included

#### **Features** 33" Minimum Cabinet 80% Quartz 20% Heat Resistant Stain Resistant Scratch Resistant Undermount Installation Acrylic Size millin Multiple Colors **Cutout Template** Hardware Included Limited Lifetime Two Bowls, Offset Available Warranty 0 ][0]