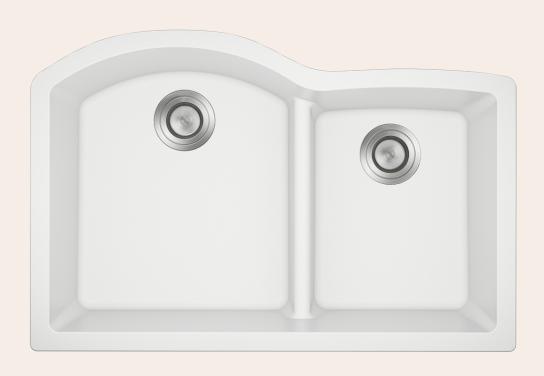

# 811-WHITE Offset Low-Divide Undermount Sink

## **Accessories**

Undermount Installation
Made with 80% Quartz, 20% Acrylic
All-Natural Materials - Eco-Friendly and Recyclable
Offset Drain
Heat Resistant to 550 Degrees
Stain Resistant
Scratch Resistant
Multiple Colors Available
Installation Hardware Included
Limited Lifetime Warranty
Low-Divide Center

33" x 22" x 10 1/2"

\*Accessories not included

#### **Features** 33" Minimum Cabinet 80% Quartz 20% Heat Resistant Stain Resistant Scratch Resistant Undermount Installation Acrylic Size millin Multiple Colors **Cutout Template** Hardware Included Limited Lifetime Two Bowls, Offset Available Warranty 0 ][0]