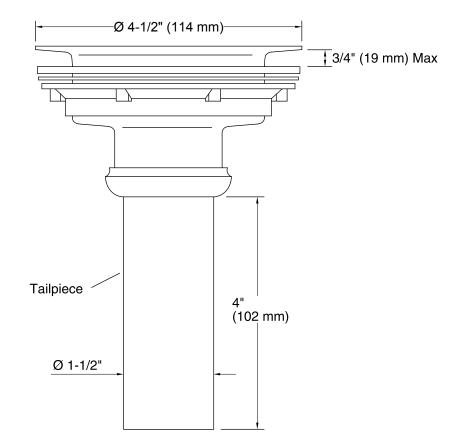

### Features

- 1-1/2" diameter connection.
- Includes 4" tailpiece.

### Installation

- Removable stainless steel basket strainer.
- Intended for sinks with standard 3-1/2" (89 mm) to 4" (102 mm) outlet.

Codes/Standards None Applicable

KOHLER<sup>®</sup> One-Year Limited Warranty See website for detailed warranty information.