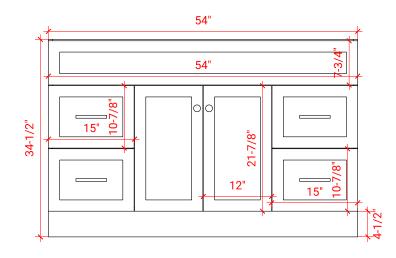

### F054S



# **BASE CABINET DIMENSIONS**

54" W x 21.5" D x 34.5" H

# **FEATURES**

- Solid wood frame & plywood panels
- Dovetail drawers and joints
- Soft closing doors & drawers

# HARDWARE FINISHES



# **AVAILABLE COLORS**



# **FRONT VIEW**



### SIDE VIEW



### **PLAN VIEW**



# 16-1/2<sup>1</sup>/<sub>8</sub>"



# **OVERALL DIMENSIONS**

54.25" W x 22".D x 1.5" H

### **COUNTERTOP OPTIONS**



Carrara White Quartz CQ-054S-OVL-CT

# **FEATURES**

- Solid countertop with mitered edges & seams
- Undermount white oval sink
- Pre-drilled for 8" widespread faucet

# **INCLUDED**

- Countertop
- Matching Backsplash
- Oval Sink

### COUNTERTOP PLAN VIEW

# 54-1/4" 19-3/8" 19-3/8" 27-1/2"

### **EDGE SIDE VIEW**



# THREE DIMENSIONAL COUNTERTOP VIEW