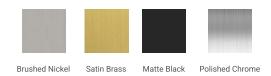

### F054S



# **BASE CABINET DIMENSIONS**

54" W x 21.5" D x 34.5" H

# **FEATURES**

- Solid wood frame & plywood panels
- Dovetail drawers and joints
- Soft closing doors & drawers

# HARDWARE FINISHES



# **AVAILABLE COLORS**



# **FRONT VIEW**



### SIDE VIEW



### **PLAN VIEW**



# 16-1/2<sup>1</sup>/<sub>8</sub>"



# **OVERALL DIMENSIONS**

54.25" W x 22".D x 1.5" H

### **COUNTERTOP OPTIONS**



Carrara White Quartz CQ-054S-OVL-CT

# **FEATURES**

- Solid countertop with mitered edges & seams
- Undermount white oval sink
- Pre-drilled for 8" widespread faucet

# **INCLUDED**

- Countertop
- Matching Backsplash
- Oval Sink

### COUNTERTOP PLAN VIEW

# 54-1/4" 19-3/8" 19-3/8" 27-1/2"

### **EDGE SIDE VIEW**



# THREE DIMENSIONAL COUNTERTOP VIEW