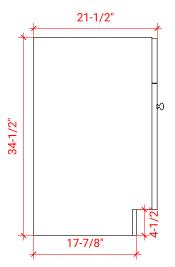

### F054S



# **BASE CABINET DIMENSIONS**

54" W x 21.5" D x 34.5" H

# **FEATURES**

- Solid wood frame & plywood panels
- Dovetail drawers and joints
- Soft closing doors & drawers

# HARDWARE FINISHES



# **AVAILABLE COLORS**



# **FRONT VIEW**



### SIDE VIEW



### **PLAN VIEW**



# 16-1/2<sup>1</sup>/<sub>8</sub>"



# **OVERALL DIMENSIONS**

54.25" W x 22".D x 1.5" H

### **COUNTERTOP OPTIONS**



Carrara White Quartz CQ-054S-OVL-CT

# **FEATURES**

- Solid countertop with mitered edges & seams
- Undermount white oval sink
- Pre-drilled for 8" widespread faucet

# **INCLUDED**

- Countertop
- Matching Backsplash
- Oval Sink

### COUNTERTOP PLAN VIEW

# 54-1/4" 19-3/8" 19-3/8" 27-1/2"

### **EDGE SIDE VIEW**



# THREE DIMENSIONAL COUNTERTOP VIEW