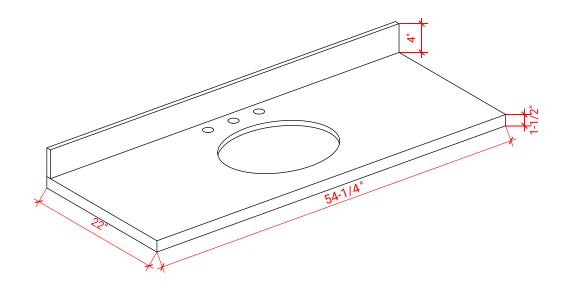

# THREE DIMENSIONAL COUNTERTOP VIEW

# **OVERALL DIMENSIONS**

54.25" W x 22".D x 1.5" H

# **FEATURES**

- Solid countertop with mitered edges & seams
- Undermount white oval sink
- Pre-drilled for 8" widespread faucet