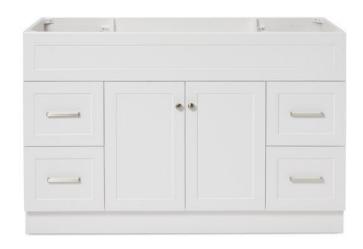

### F054S

# **BASE CABINET DIMENSIONS**

54" W x 21.5" D x 34.5" H

# **FEATURES**

- Solid wood frame & plywood panels
- Dovetail drawers and joints
- Soft closing doors & drawers