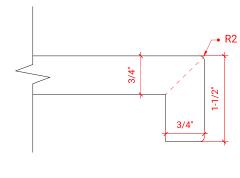

### F054S



# **BASE CABINET DIMENSIONS**

54" W x 21.5" D x 34.5" H

# **FEATURES**

- Solid wood frame & plywood panels
- Dovetail drawers and joints
- Soft closing doors & drawers

# HARDWARE FINISHES



# **AVAILABLE COLORS**



# **FRONT VIEW**



### SIDE VIEW



### **PLAN VIEW**



# 16-1/2<sup>1</sup>/<sub>8</sub>"



# **OVERALL DIMENSIONS**

54.25" W x 22".D x 1.5" H

### **COUNTERTOP OPTIONS**



Carrara White Quartz CQ-054S-OVL-CT

# **FEATURES**

- Solid countertop with mitered edges & seams
- Undermount white oval sink
- Pre-drilled for 8" widespread faucet

# **INCLUDED**

- Countertop
- Matching Backsplash
- Oval Sink

### COUNTERTOP PLAN VIEW

# 54-1/4" 19-3/8" 19-3/8" 27-1/2"

### **EDGE SIDE VIEW**



# THREE DIMENSIONAL COUNTERTOP VIEW