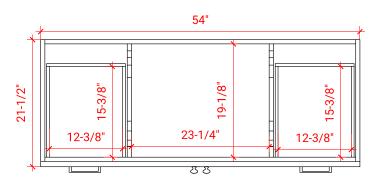

### F054S



# **BASE CABINET DIMENSIONS**

54" W x 21.5" D x 34.5" H

# **FEATURES**

- Solid wood frame & plywood panels
- Dovetail drawers and joints
- Soft closing doors & drawers

# HARDWARE FINISHES



# **AVAILABLE COLORS**



# **FRONT VIEW**



### SIDE VIEW



### **PLAN VIEW**



# 16-1/2<sup>1</sup>/<sub>8</sub>"



# **OVERALL DIMENSIONS**

54.25" W x 22".D x 1.5" H

### **COUNTERTOP OPTIONS**



Carrara White Quartz CQ-054S-OVL-CT

# **FEATURES**

- Solid countertop with mitered edges & seams
- Undermount white oval sink
- Pre-drilled for 8" widespread faucet

# **INCLUDED**

- Countertop
- Matching Backsplash
- Oval Sink

### COUNTERTOP PLAN VIEW

# 54-1/4" 19-3/8" 19-3/8" 27-1/2"

### **EDGE SIDE VIEW**



# THREE DIMENSIONAL COUNTERTOP VIEW