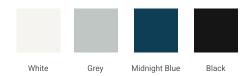

### F054S



# **BASE CABINET DIMENSIONS**

54" W x 21.5" D x 34.5" H

# **FEATURES**

- Solid wood frame & plywood panels
- Dovetail drawers and joints
- Soft closing doors & drawers

# HARDWARE FINISHES



# **AVAILABLE COLORS**



# **FRONT VIEW**



### SIDE VIEW



### **PLAN VIEW**



# 16-1/2<sup>1</sup>/<sub>8</sub>"



# **OVERALL DIMENSIONS**

54.25" W x 22".D x 1.5" H

### **COUNTERTOP OPTIONS**



Carrara White Quartz CQ-054S-OVL-CT

# **FEATURES**

- Solid countertop with mitered edges & seams
- Undermount white oval sink
- Pre-drilled for 8" widespread faucet

# **INCLUDED**

- Countertop
- Matching Backsplash
- Oval Sink

### COUNTERTOP PLAN VIEW

# 54-1/4" 19-3/8" 19-3/8" 27-1/2"

### **EDGE SIDE VIEW**



# THREE DIMENSIONAL COUNTERTOP VIEW