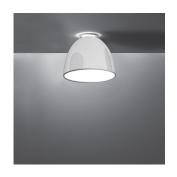

# Collection —

Design

| ։<br>Մա | (P20) | (in |
|---------|-------|-----|
|         |       |     |

| Specifications    |                  |
|-------------------|------------------|
| Lamp type         | LED-T            |
| Lamp              | max 100W E26/A19 |
| Lamp Included     | No               |
| Control type      | Dimmable 2-Wire  |
| Input Voltage     | 120V             |
| Power consumption | N/A              |
| Ballast           | N/A              |

#### Colors & Finishes -

| <br>Gloss white |
|-----------------|

### Materials =

- Body of lamp in aluminum
- Lower diffuser in polycarbonate

### Features & Accessories =

• Subtle indirect lighting creating a halo on the ceiling