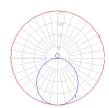

## Light distribution —

Direct/Indirect

Red = Max Cd. Through Vertical plane
Blue = Max Cd. Through Horizontal plane