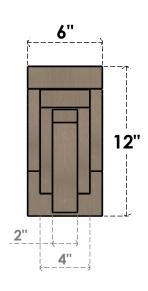

# **FRONT PROFILE**

#### ITEM NUMBER: CORU06X18X12ROCRCPR

6"W X 18"D X 12"H SERIES 3 CLASSIC ROCKFORD ROUGH CEDAR TIMBERTHANE FAUX WOOD CORBEL, PRIMED