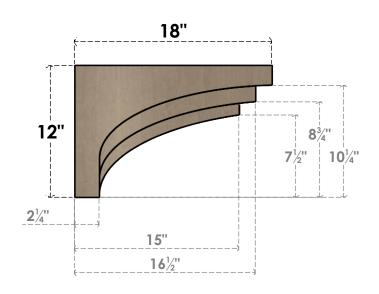

## **SIDE PROFILE**

#### ITEM NUMBER: CORU06X18X12ROCRCPR

6"W X 18"D X 12"H SERIES 3 CLASSIC ROCKFORD ROUGH CEDAR TIMBERTHANE FAUX WOOD CORBEL, PRIMED