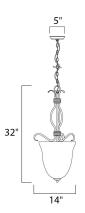

### **MEASUREMENTS**

DIMENSION : 14" L x 14" W x 32" H CANOPY : 5" W x 1" H x 5" L HANGING WEIGHT : 11.55 lb