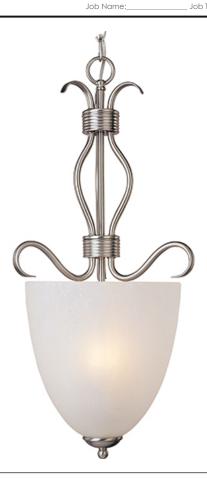

### **PRODUCT DESCRIPTION**

Contemporary collection with sweeping arms and clean lines. Offered in Ice glass and Satin Nickel finish or Wilshire glass and Oil Rubbed Bronze finish.