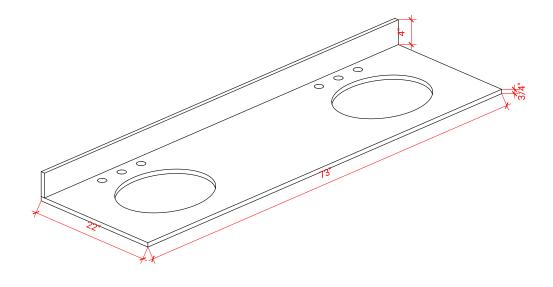

# **OVERALL DIMENSIONS**

73" W x 22" D x 0.75" H

# **COUNTERTOP OPTIONS**

Carrara Marble CW2-073D-OVL-CT

# **FEATURES**

- Solid countertop with mitered edges & seams
- Undermount white oval sink
- Pre-drilled for 8" widespread faucet

### THREE DIMENSIONAL COUNTERTOP VIEW