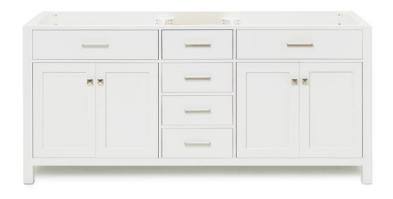

# H072D

# **BASE CABINET DIMENSIONS**

72" W x 21.5" D x 33.5" H

# **FEATURES**

- Solid wood frame with engineered wood panels
- Dovetail drawers and joints
- Soft closing doors & drawers