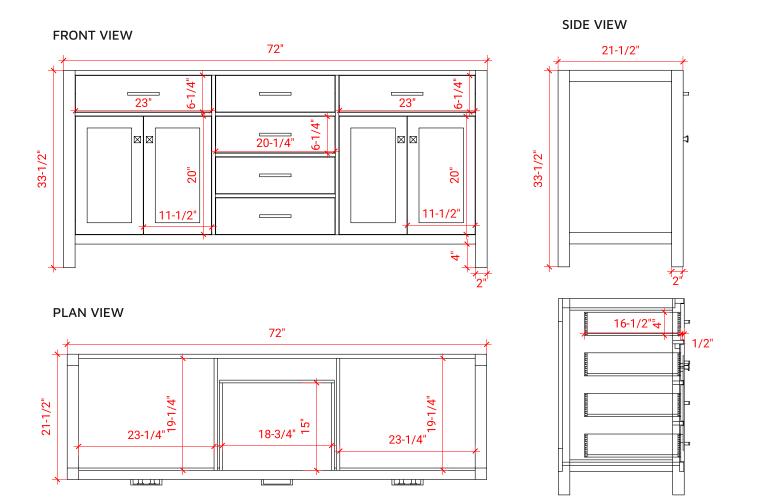

# H072D



# **BASE CABINET DIMENSIONS**

72" W x 21.5" D x 33.5" H

# **FEATURES**

- Solid wood frame with engineered wood panels
- Dovetail drawers and joints
- Soft closing doors & drawers

# HARDWARE FINISHES



# **AVAILABLE COLORS**







# **OVERALL DIMENSIONS**

73" W x 22" D x 0.75" H

# **COUNTERTOP OPTIONS**



Carrara Marble CW2-073D-OVL-CT

# **FEATURES**

- Solid countertop with mitered edges & seams
- Undermount white oval sink
- Pre-drilled for 8" widespread faucet

## **INCLUDED**

- Countertop
- Matching Backsplash
- Oval Sinks

# COUNTERTOP PLAN VIEW 73" R2 1-3/8" 6" 16-1/4" 16-1/4" 16-1/4" 16-1/4" 16-1/4" 16-1/4" 16-1/4" 16-1/4"

### THREE DIMENSIONAL COUNTERTOP VIEW