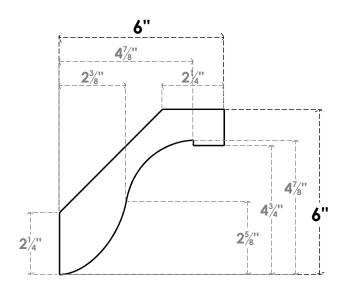

## ITEM NUMBER: BRCURO050X06000X06000DELRCPR

5"W X 6"D X 6"H DEL MONTE ROUGH CEDAR WOODGRAIN OPEN TIMBERTHANE BRACE, PRIMED TAN

SIDE PROFILE

**FRONT PROFILE** 

**ISOMETRIC** 

GENERATED DATE: 04/05/2023

**EKENA MILLWORK** 2300 WEST MAIN ST. CLARKSVILLE, TX 75426 TOLL FREE: 866-607-0453 WWW.EKENAMILLWORK.COM