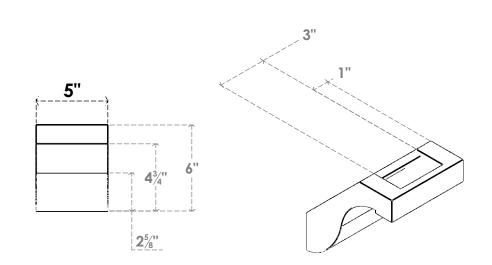

## ITEM NUMBER: BRCURO050X06000X06000DELRCPR

5"W X 6"D X 6"H DEL MONTE ROUGH CEDAR WOODGRAIN OPEN TIMBERTHANE BRACE, PRIMED TAN

SIDE PROFILE

**FRONT PROFILE** 

**ISOMETRIC** 

GENERATED DATE: 04/05/2023

**EKENA MILLWORK** 2300 WEST MAIN ST. CLARKSVILLE, TX 75426 TOLL FREE: 866-607-0453 WWW.EKENAMILLWORK.COM