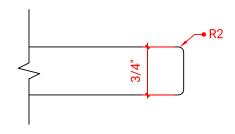

#### A043S



## **BASE CABINET DIMENSIONS**

42" W x 21.5" D x 34.5" H

# **FEATURES**

- Solid wood frame & plywood panels
- Dovetail drawers and joints
- Soft closing doors & drawers

## HARDWARE FINISHES



#### **AVAILABLE COLORS**



#### **FRONT VIEW**



# SIDE VIEW



#### **PLAN VIEW**





#### **OVERALL DIMENSIONS**

43" W x 22" D x 0.75" H

#### **COUNTERTOP OPTIONS**



Carrara Marble CW2-043S-REC-CT

#### **FEATURES**

- Solid countertop with mitered edges & seams
- Undermount white rectangular sink
- Pre-drilled for 8" widespread faucet

#### **INCLUDED**

- Countertop
- Matching Backsplash
- Rectangle Sink

# COUNTERTOP PLAN VIEW



#### **EDGE SIDE VIEW**



THREE DIMENSIONAL COUNTERTOP VIEW