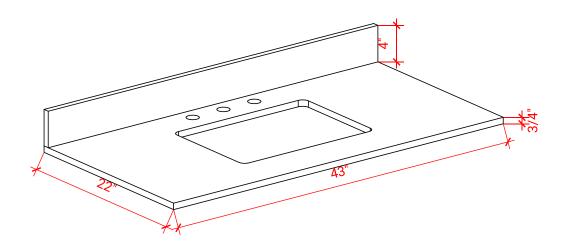

#### **OVERALL DIMENSIONS**

43" W x 22" D x 0.75" H

#### **COUNTERTOP OPTIONS**

Carrara Marble CW2-043S-REC-CT

# COUNTERTOP PLAN VIEW