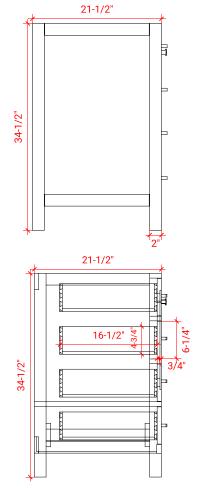

## **BASE CABINET DIMENSIONS**

42" W x 21.5" D x 34.5" H

#### **FRONT VIEW**

# SIDE VIEW

#### **PLAN VIEW**