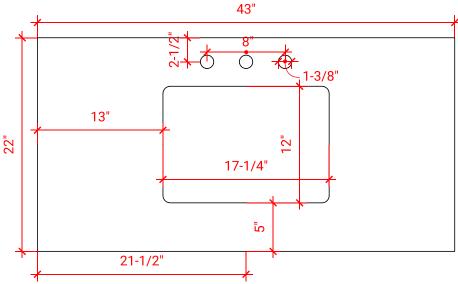

#### **OVERALL DIMENSIONS**

43" W x 22" D x 0.75" H

#### **FEATURES**

- Solid countertop with mitered edges & seams
- Undermount white rectangular sink
- Pre-drilled for 8" widespread faucet

#### **INCLUDED**

- Countertop
- Matching Backsplash
- Rectangle Sink

# COUNTERTOP PLAN VIEW