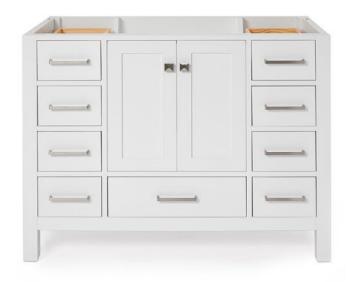

#### A043S

## **BASE CABINET DIMENSIONS**

42" W x 21.5" D x 34.5" H

# **FEATURES**

- Solid wood frame & plywood panels
- Dovetail drawers and joints
- Soft closing doors & drawers