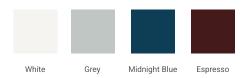

#### A043S



## **BASE CABINET DIMENSIONS**

42" W x 21.5" D x 34.5" H

# **FEATURES**

- Solid wood frame & plywood panels
- Dovetail drawers and joints
- Soft closing doors & drawers

## HARDWARE FINISHES



#### **AVAILABLE COLORS**



#### **FRONT VIEW**



# SIDE VIEW



#### **PLAN VIEW**





#### **OVERALL DIMENSIONS**

43" W x 22" D x 0.75" H

#### **COUNTERTOP OPTIONS**



Carrara Marble CW2-043S-REC-CT

#### **FEATURES**

- Solid countertop with mitered edges & seams
- Undermount white rectangular sink
- Pre-drilled for 8" widespread faucet

#### **INCLUDED**

- Countertop
- Matching Backsplash
- Rectangle Sink

# COUNTERTOP PLAN VIEW



#### **EDGE SIDE VIEW**



THREE DIMENSIONAL COUNTERTOP VIEW