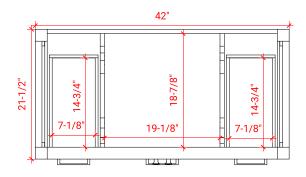

#### A043S



## **BASE CABINET DIMENSIONS**

42" W x 21.5" D x 34.5" H

# **FEATURES**

- Solid wood frame & plywood panels
- Dovetail drawers and joints
- Soft closing doors & drawers

## HARDWARE FINISHES



#### **AVAILABLE COLORS**



#### **FRONT VIEW**



# SIDE VIEW



#### **PLAN VIEW**





#### **OVERALL DIMENSIONS**

43" W x 22" D x 0.75" H

#### **COUNTERTOP OPTIONS**



Carrara Marble CW2-043S-REC-CT

#### **FEATURES**

- Solid countertop with mitered edges & seams
- Undermount white rectangular sink
- Pre-drilled for 8" widespread faucet

#### **INCLUDED**

- Countertop
- Matching Backsplash
- Rectangle Sink

# COUNTERTOP PLAN VIEW



#### **EDGE SIDE VIEW**



THREE DIMENSIONAL COUNTERTOP VIEW