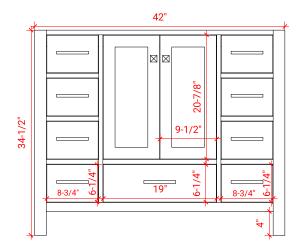

#### A043S



## **BASE CABINET DIMENSIONS**

42" W x 21.5" D x 34.5" H

# **FEATURES**

- Solid wood frame & plywood panels
- Dovetail drawers and joints
- Soft closing doors & drawers

## HARDWARE FINISHES



#### **AVAILABLE COLORS**



#### **FRONT VIEW**



# SIDE VIEW



#### **PLAN VIEW**





#### **OVERALL DIMENSIONS**

43" W x 22" D x 0.75" H

#### **COUNTERTOP OPTIONS**



Carrara Marble CW2-043S-REC-CT

#### **FEATURES**

- Solid countertop with mitered edges & seams
- Undermount white rectangular sink
- Pre-drilled for 8" widespread faucet

#### **INCLUDED**

- Countertop
- Matching Backsplash
- Rectangle Sink

# COUNTERTOP PLAN VIEW



#### **EDGE SIDE VIEW**



THREE DIMENSIONAL COUNTERTOP VIEW