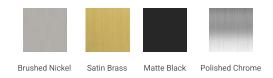

#### A043S



## **BASE CABINET DIMENSIONS**

42" W x 21.5" D x 34.5" H

# **FEATURES**

- Solid wood frame & plywood panels
- Dovetail drawers and joints
- Soft closing doors & drawers

## HARDWARE FINISHES



#### **AVAILABLE COLORS**



#### **FRONT VIEW**



# SIDE VIEW



#### **PLAN VIEW**





#### **OVERALL DIMENSIONS**

43" W x 22" D x 0.75" H

#### **COUNTERTOP OPTIONS**



Carrara Marble CW2-043S-REC-CT

#### **FEATURES**

- Solid countertop with mitered edges & seams
- Undermount white rectangular sink
- Pre-drilled for 8" widespread faucet

#### **INCLUDED**

- Countertop
- Matching Backsplash
- Rectangle Sink

# COUNTERTOP PLAN VIEW



#### **EDGE SIDE VIEW**



THREE DIMENSIONAL COUNTERTOP VIEW