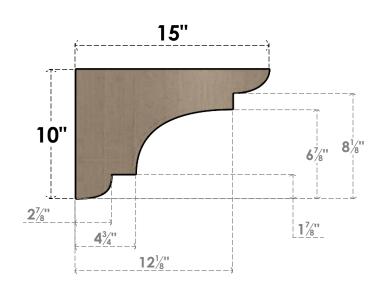

## ITEM NUMBER: CORU05X15X10NEBRCPR

5"W X 15"D X 10"H SERIES 3 CLASSIC NEW BRIGHTON ROUGH CEDAR TIMBERTHANE FAUX WOOD CORBEL, PRIMED

## SIDE PROFILE

**FRONT PROFILE** 

**ISOMETRIC** 

**EKENA MILLWORK** 2300 WEST MAIN ST. CLARKSVILLE, TX 75426 TOLL FREE: 866-607-0453 WWW.EKENAMILLWORK.COM

GENERATED DATE: 01/28/2023

- 1. INSTALLATION TO BE COMPLETED IN ACCORDANCE WITH MANUFACTURER'S SPECIFICATIONS.