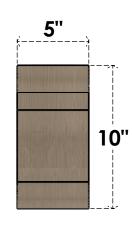

## ITEM NUMBER: CORU05X15X10NEBRCPR

5"W X 15"D X 10"H SERIES 3 CLASSIC NEW BRIGHTON ROUGH CEDAR TIMBERTHANE FAUX WOOD CORBEL, PRIMED

## SIDE PROFILE

**FRONT PROFILE** 

**ISOMETRIC** 

**EKENA MILLWORK** 2300 WEST MAIN ST. CLARKSVILLE, TX 75426 TOLL FREE: 866-607-0453 WWW.EKENAMILLWORK.COM

GENERATED DATE: 01/28/2023

- 1. INSTALLATION TO BE COMPLETED IN ACCORDANCE WITH MANUFACTURER'S SPECIFICATIONS.