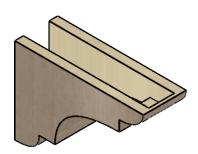

## ITEM NUMBER: CORU05X15X10NEBRCPR

5"W X 15"D X 10"H SERIES 3 CLASSIC NEW BRIGHTON ROUGH CEDAR TIMBERTHANE FAUX WOOD CORBEL, PRIMED

## SIDE PROFILE

**FRONT PROFILE** 

**ISOMETRIC** 

**EKENA MILLWORK** 2300 WEST MAIN ST. CLARKSVILLE, TX 75426 TOLL FREE: 866-607-0453 WWW.EKENAMILLWORK.COM

GENERATED DATE: 01/28/2023

- 1. INSTALLATION TO BE COMPLETED IN ACCORDANCE WITH MANUFACTURER'S SPECIFICATIONS.