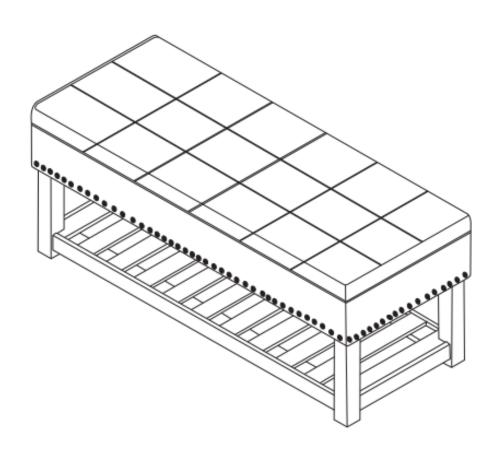

# RADLEY / NATHNAN / LEON

## STORAGE OTTOMAN BENCH

MODEL # AXCOT-261-SGL









### Questions, problems, assembly help, missing parts?

No need to return the product, we will gladly help and ship your replacement parts free of charge
Please call Customer Service at 1-866-518-0120 ext. 262
Monday to Friday between 9 am – 4 pm EST
or go to

www.simpli-home.com/parts request

| In order to assist you in a timely manner, please have the following information ready: |                       |
|-----------------------------------------------------------------------------------------|-----------------------|
| Model #                                                                                 | Part Number or Letter |
| Purchased at                                                                            | Date of Purchase      |

If you wish to return the produ