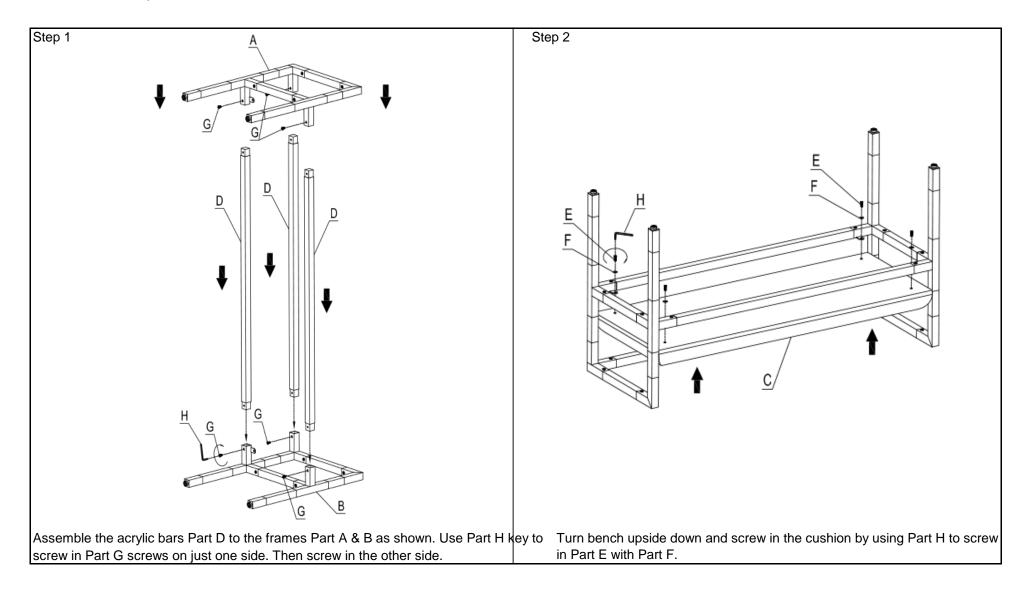

## Part List and Hardware List

| PIECE | DESCRIPTION       | PICTURE | QUANTITY        |
|-------|-------------------|---------|-----------------|
| А     | FRAME             |         | 1X              |
| В     | FRAME             |         | 1X              |
| С     | PACKAGE           |         | 1X              |
| D     | ACRYLIC           |         | 3X              |
| E     | SOCKET HEAD SCREW |         | 4X<br>(M6*15mm) |
| F     | FLAT MAT          | 0       | 4X(M6)          |
| G     | SOCKET HEAD SCREW |         | 6X<br>(M6*12mm) |
| Н     | ALLEN WRENCH      |         | 1X(4#)          |
|       |                   |         |                 |