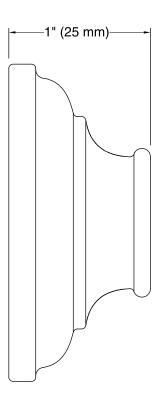

# Artifacts® Shower Slidebar Trim Kit K-72799

**Technical Information** 

All product dimensions are nominal.

**Notes** 

Install this product according to the installation guide.