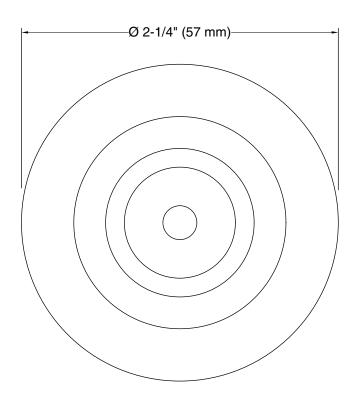

# Artifacts® Shower Slidebar Trim Kit K-72799

**Technical Information** 

All product dimensions are nominal.

**Notes** 

Install this product according to the installation guide.