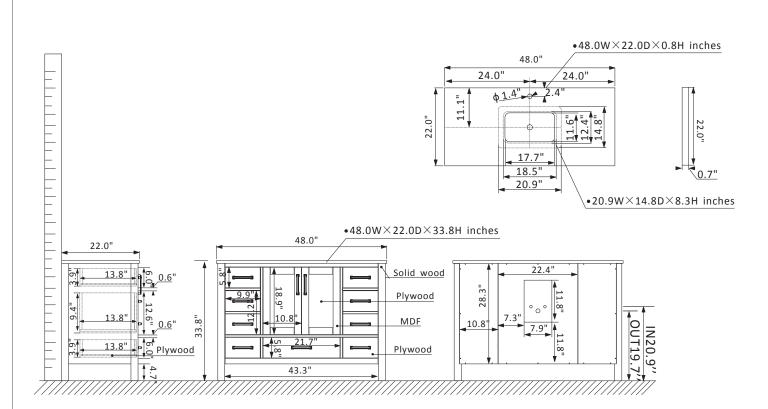

## Features

Vanity Material : Imported solid oak frame, Solid wood and ply wood construction ; Vanity Color : Available in White, Paris Grey and Royal Blue Finish Countertop : Composite Carrara White Stone Countertop has a polished

look(White,Paris Grey/Royal Blue)

Sink : Modern, One Rectangular, undermount ceramic basin with overflow included Faucet : Vanity Countertop pre-drilled for Single hole faucet for easy installation (Faucet sold separately)

Door/Drawer : 1 roomy Soft-Closing drawer, On the Left & right middle side with a large Soft-Closing Drawer, 4 Soft-Closing drawers,2 Soft-Closing doors Hardware : Brushed Bronze finish Hardware Installation: Easy plumbing and faucet installation\*