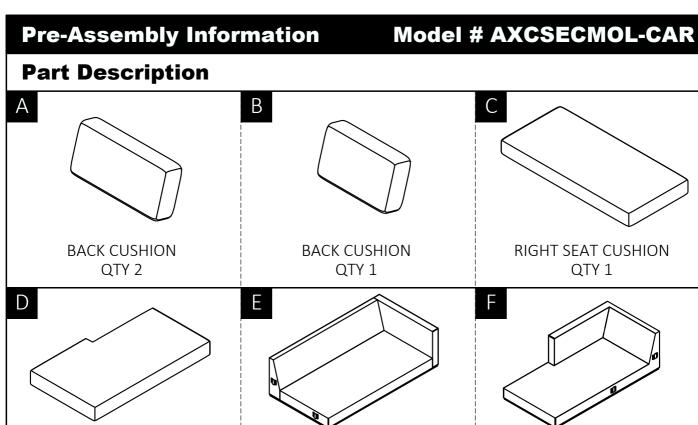

QTY 1

LEFT SEAT CUSHION **RIGHT SOFA SEAT** LEFT SOFA SEAT QTY 1 QTY 1 Η G LEG BOTTOM SUPPORT LEG **PILLOW** QTY 8 QTY 2

**Components - Key Diagram** 