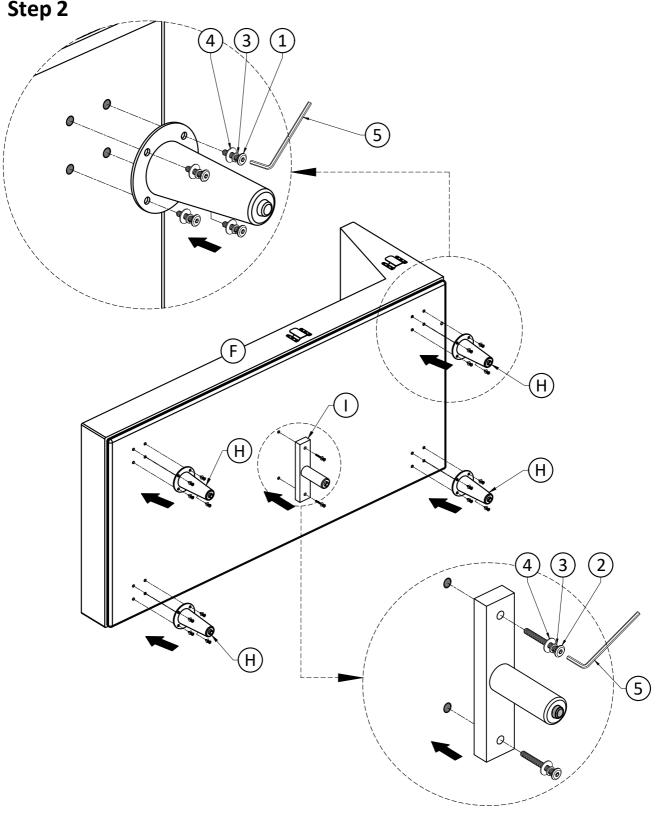

#### Model # AXCSECMOL-CAR

- 1. Attach Legs (H) to Left Sofa Seat (F) using Bolts (1), Lock Washers (3) and Washers (4) through guide holes.
- 2. Attach Bottom Support Leg (1) to Left Sofa Seat (F) using Bolts (2), Lock Washers (3) and Washers (4) through guide holes.
- 3. Use Allen Key (5) to tighten Bolts. Do not over-tighten.