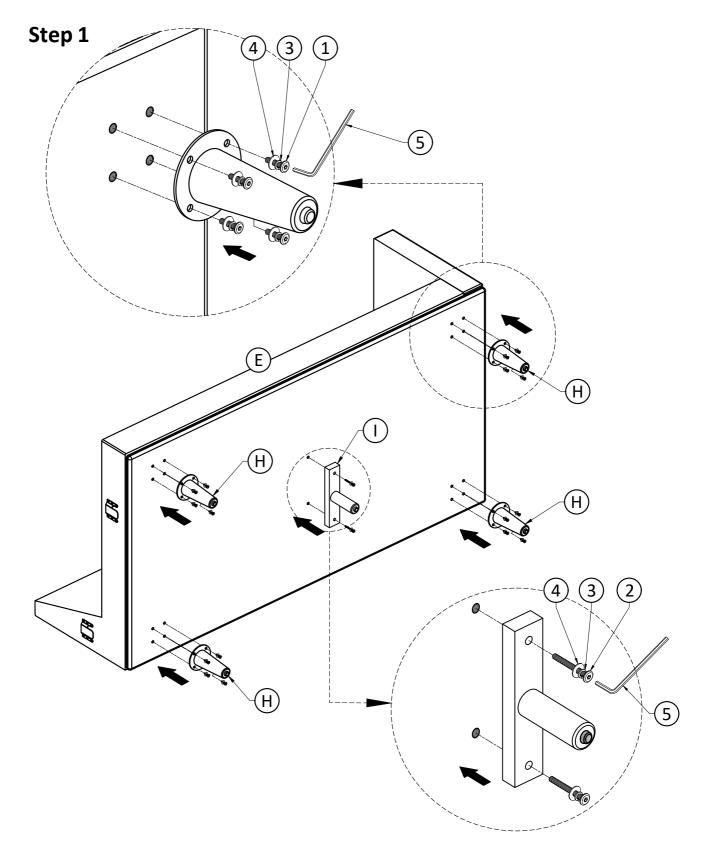

#### Model # AXCSECMOL-CAR

- 1. Attach Legs (H) to Right Sofa Seat (E) using Bolts (1), Lock Washers (3) and Washers (4) through guide holes.
- 2. Attach Bottom Support Leg () to Right Sofa Seat (E) using Bolts (2), Lock Washers (3) and Washers (4) through guide holes.
- 3. Use Allen Key (5) to tighten Bolts. Do not over-tighten.