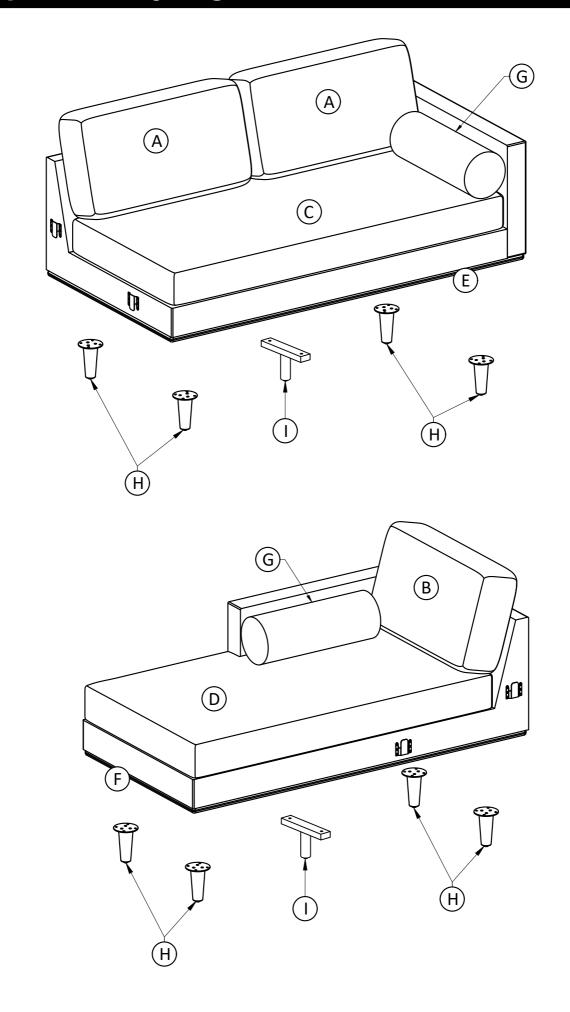

QTY 1

LEFT SEAT CUSHION **RIGHT SOFA SEAT** LEFT SOFA SEAT QTY 1 QTY 1 Η G LEG BOTTOM SUPPORT LEG **PILLOW** QTY 8 QTY 2

**Components - Key Diagram** 