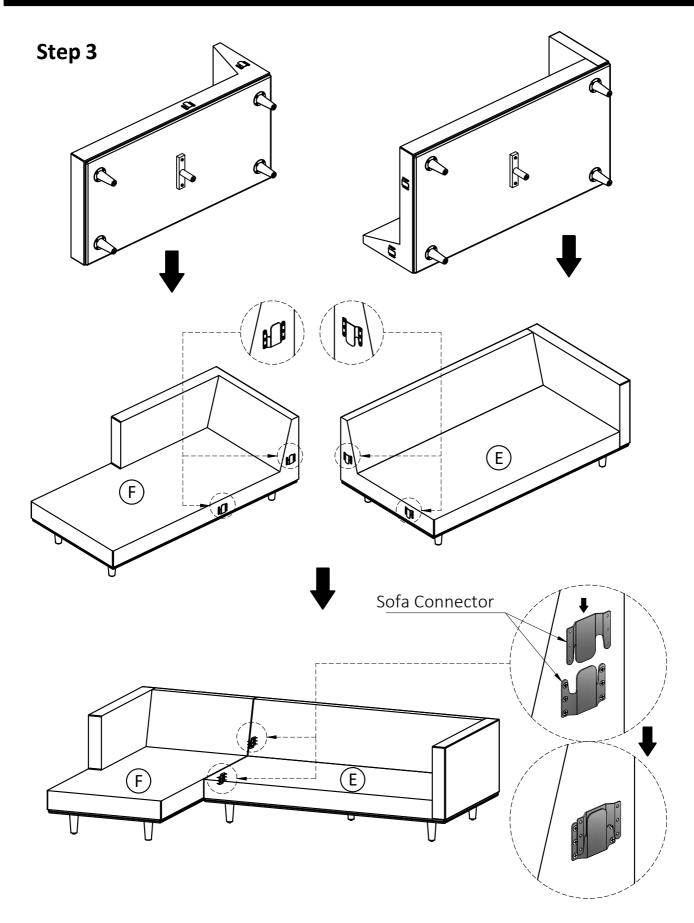

#### Model # AXCSECMOL-CAR

1. Attach Right Sofa Seat (E) to Left Sofa Seat (F) by inserting Sofa Connector on Right Sofa Seat (E) into Sofa Connector on Left Sofa Seat (F).