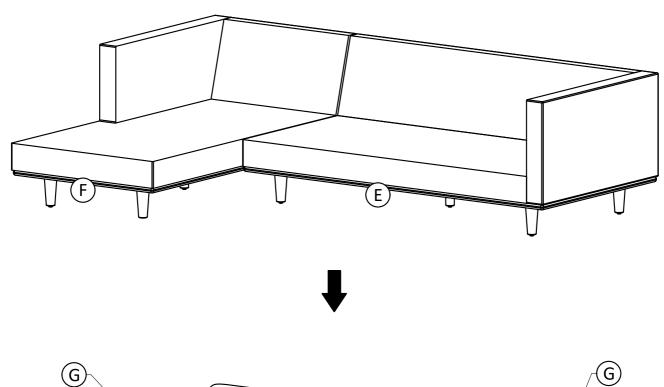

### Model # AXCSECMOL-CAR

Step 4

Note: Levelers on bottom of legs can be adjusted if floor is uneven.