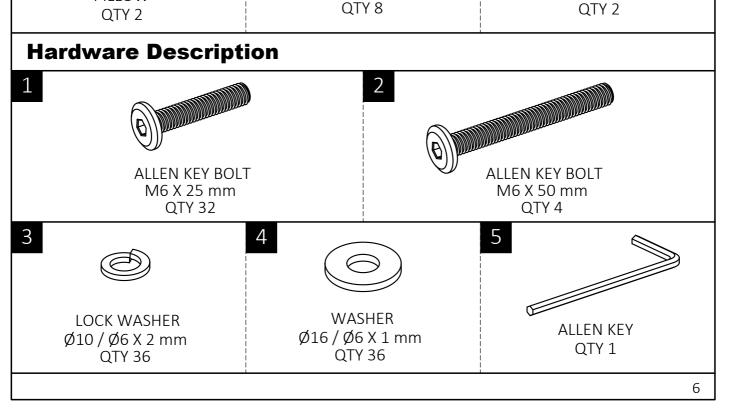

QTY 1

LEFT SEAT CUSHION **RIGHT SOFA SEAT** LEFT SOFA SEAT QTY 1 QTY 1 Η G LEG BOTTOM SUPPORT LEG **PILLOW** QTY 8 QTY 2

**Components - Key Diagram** 