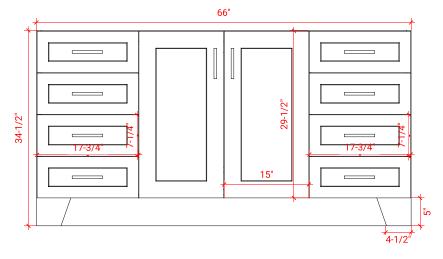

# **BASE CABINET DIMENSIONS**

66" W x 21.75" D x 34.5" H

### FRONT VIEW

### SIDE VIEW

### **PLAN VIEW**

# 16-1/2" = 1"