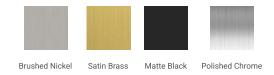

# **Q066S**



# **BASE CABINET DIMENSIONS**

66" W x 21.75" D x 34.5" H

# **FEATURES**

- Solid wood frame & plywood panels
- Dovetail drawers and joints
- Soft closing doors & drawers

# HARDWARE FINISHES



# **AVAILABLE COLORS**



### FRONT VIEW



### SIDE VIEW



### **PLAN VIEW**



# 16-1/2" = 1"



# **OVERALL DIMENSIONS**

66.25" W x 22"·D x 1.5" H

# **COUNTERTOP OPTIONS**



Carrara White Quartz CO-066S-REC-CT

# **FEATURES**

- Solid countertop with mitered edges & seams
- Undermount white rectangular sink
- Pre-drilled for 8" widespread faucet

### **INCLUDED**

- Countertop
- Matching Backsplash
- Rectangle Sink

### COUNTERTOP PLAN VIEW

# 66-1/4" 8" 25" 33-1/2"

### **EDGE SIDE VIEW**



# THREE DIMENSIONAL COUNTERTOP VIEW