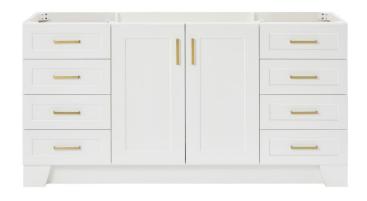

# **Q066S**

# **BASE CABINET DIMENSIONS**

66" W x 21.75" D x 34.5" H

# **FEATURES**

- Solid wood frame & plywood panels
- Dovetail drawers and joints
- Soft closing doors & drawers