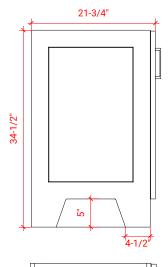

# **Q066S**



# **BASE CABINET DIMENSIONS**

66" W x 21.75" D x 34.5" H

# **FEATURES**

- Solid wood frame & plywood panels
- Dovetail drawers and joints
- Soft closing doors & drawers

# HARDWARE FINISHES



# **AVAILABLE COLORS**



### FRONT VIEW



### SIDE VIEW



### **PLAN VIEW**



# 16-1/2" = 1"



# **OVERALL DIMENSIONS**

66.25" W x 22"·D x 1.5" H

# **COUNTERTOP OPTIONS**



Carrara White Quartz CO-066S-REC-CT

# **FEATURES**

- Solid countertop with mitered edges & seams
- Undermount white rectangular sink
- Pre-drilled for 8" widespread faucet

### **INCLUDED**

- Countertop
- Matching Backsplash
- Rectangle Sink

### COUNTERTOP PLAN VIEW

# 66-1/4" 8" 25" 33-1/2"

### **EDGE SIDE VIEW**



# THREE DIMENSIONAL COUNTERTOP VIEW