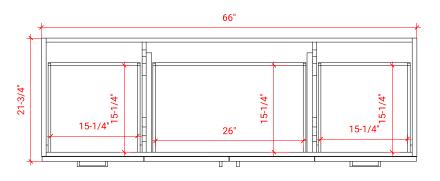

# **Q066S**



# **BASE CABINET DIMENSIONS**

66" W x 21.75" D x 34.5" H

# **FEATURES**

- Solid wood frame & plywood panels
- Dovetail drawers and joints
- Soft closing doors & drawers

# HARDWARE FINISHES



# **AVAILABLE COLORS**



### FRONT VIEW



### SIDE VIEW



### **PLAN VIEW**



# 16-1/2" = 1"



# **OVERALL DIMENSIONS**

66.25" W x 22"·D x 1.5" H

# **COUNTERTOP OPTIONS**



Carrara White Quartz CO-066S-REC-CT

# **FEATURES**

- Solid countertop with mitered edges & seams
- Undermount white rectangular sink
- Pre-drilled for 8" widespread faucet

### **INCLUDED**

- Countertop
- Matching Backsplash
- Rectangle Sink

### COUNTERTOP PLAN VIEW

# 66-1/4" 8" 25" 33-1/2"

### **EDGE SIDE VIEW**



# THREE DIMENSIONAL COUNTERTOP VIEW