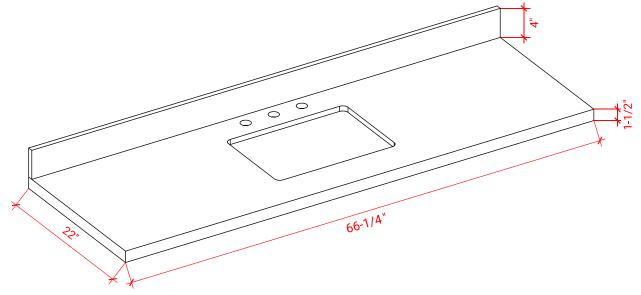

# THREE DIMENSIONAL COUNTERTOP VIEW

# **OVERALL DIMENSIONS**

66.25" W x 22"·D x 1.5" H

# **COUNTERTOP OPTIONS**

Carrara White Quartz CO-066S-REC-CT