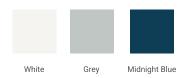

# **Q066S**



# **BASE CABINET DIMENSIONS**

66" W x 21.75" D x 34.5" H

# **FEATURES**

- Solid wood frame & plywood panels
- Dovetail drawers and joints
- Soft closing doors & drawers

# HARDWARE FINISHES



# **AVAILABLE COLORS**



### FRONT VIEW



### SIDE VIEW



### **PLAN VIEW**



# 16-1/2" = 1"



# **OVERALL DIMENSIONS**

66.25" W x 22"·D x 1.5" H

# **COUNTERTOP OPTIONS**



Carrara White Quartz CO-066S-REC-CT

# **FEATURES**

- Solid countertop with mitered edges & seams
- Undermount white rectangular sink
- Pre-drilled for 8" widespread faucet

### **INCLUDED**

- Countertop
- Matching Backsplash
- Rectangle Sink

### COUNTERTOP PLAN VIEW

# 66-1/4" 8" 25" 33-1/2"

### **EDGE SIDE VIEW**



# THREE DIMENSIONAL COUNTERTOP VIEW