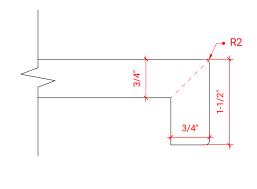

# **Q066S**



# **BASE CABINET DIMENSIONS**

66" W x 21.75" D x 34.5" H

# **FEATURES**

- Solid wood frame & plywood panels
- Dovetail drawers and joints
- Soft closing doors & drawers

# HARDWARE FINISHES



# **AVAILABLE COLORS**



### FRONT VIEW



### SIDE VIEW



### **PLAN VIEW**



# 16-1/2" = 1"



# **OVERALL DIMENSIONS**

66.25" W x 22"·D x 1.5" H

# **COUNTERTOP OPTIONS**



Carrara White Quartz CO-066S-REC-CT

# **FEATURES**

- Solid countertop with mitered edges & seams
- Undermount white rectangular sink
- Pre-drilled for 8" widespread faucet

### **INCLUDED**

- Countertop
- Matching Backsplash
- Rectangle Sink

### COUNTERTOP PLAN VIEW

# 66-1/4" 8" 25" 33-1/2"

### **EDGE SIDE VIEW**



# THREE DIMENSIONAL COUNTERTOP VIEW