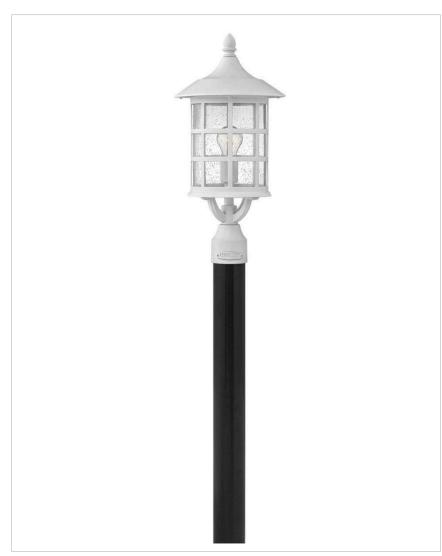

## **FREEPORT**

## 1801CW

## LARGE POST TOP OR PIER MOUNT LANTERN

Freeport features a classic New England design in cast aluminum construction for timeless, traditional style.

| DETAILS   |               |
|-----------|---------------|
| FINISH:   | Classic White |
| MATERIAL: | Cast Aluminum |
| GLASS:    | Clear Seedy   |

| DIMENSIONS |       |
|------------|-------|
| WIDTH:     | 10"   |
| HEIGHT:    | 20.3" |
| WEIGHT:    | 7.5lb |

| LIGHT SOURCE  |             |
|---------------|-------------|
| LIGHT SOURCE: | Socket      |
| WATTAGE:      | 1-100w Med. |
| VOLTAGE:      | 120v        |