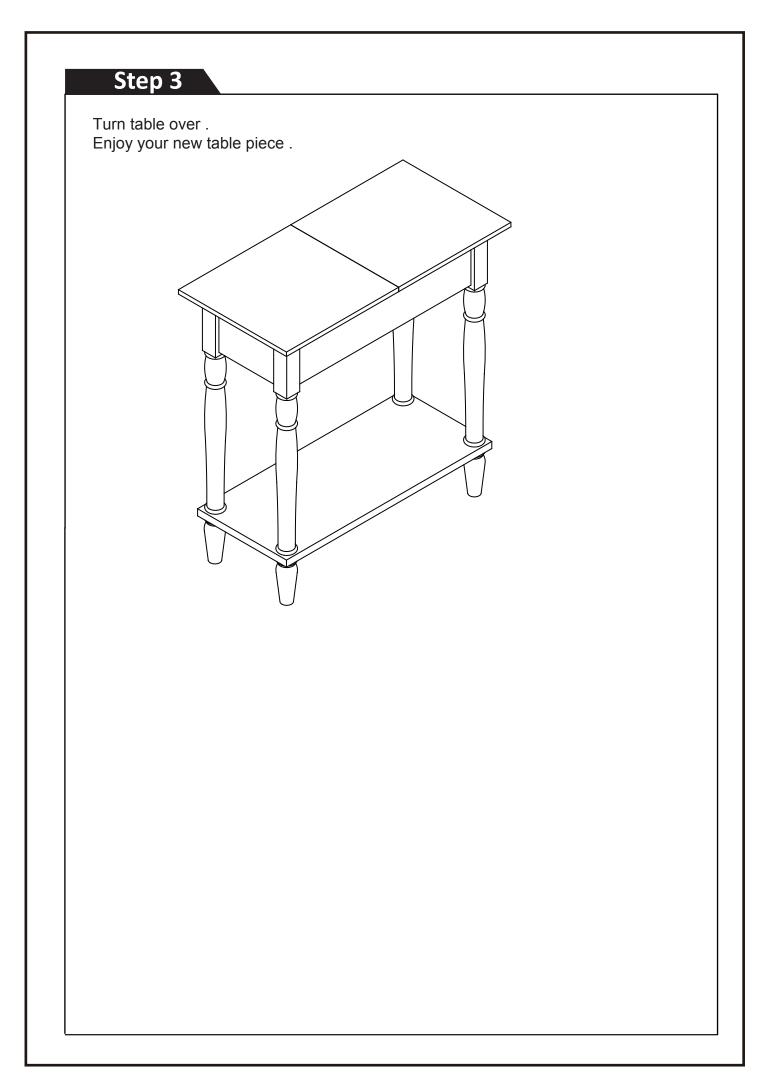

### Step 1

1.Place Table Top (1) upside down and on a soft surface (carpet,towel or ETC).

2.Screw Middle Legs (3) into holes in Table Top (1) as shown.

## Step 2