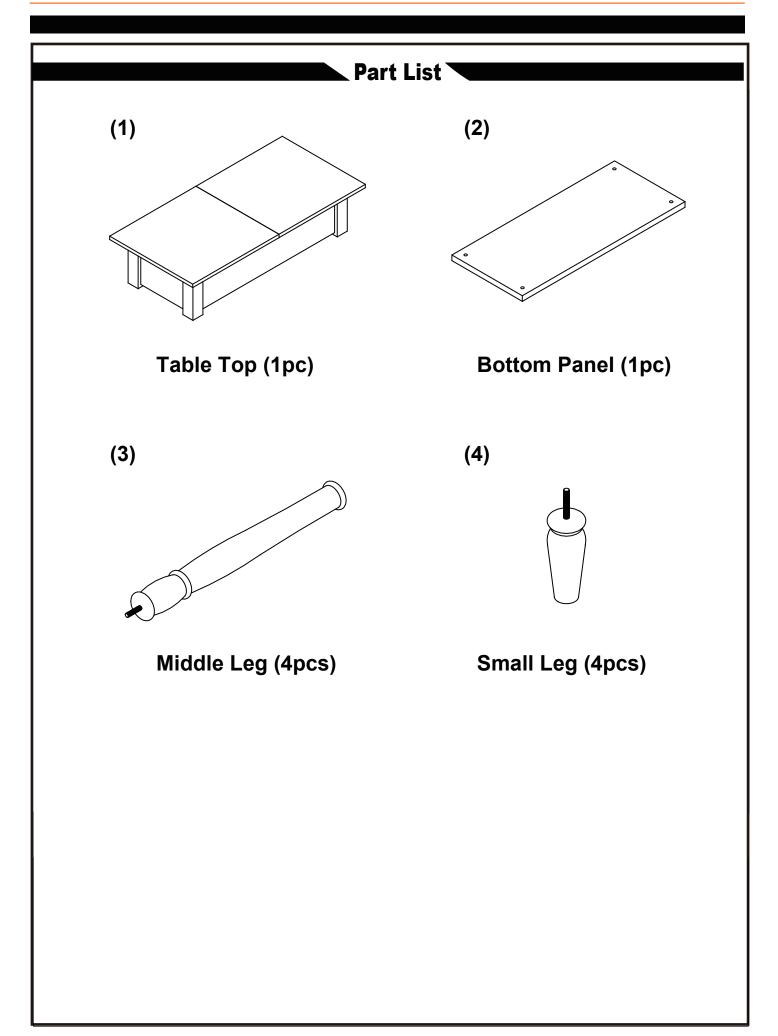

# CONVENIENCE CONCEPTS

## FRENCH COUNTRY FLIP TOP END TABLE 7105059FC



#### **ASSEMBLY INSTRUCTIONS**

We have designed our furniture with you, the customer in mind. Our clear, easy to follow, step by step instructions will guide you through the project from start to finish. Feel confident that this will be a fun and rewarding project. The final product will be a quality piece of furniture that will go together smoothly and give years of enjoyment.



Please do not return to the store

Broken or missing parts?

Need help with assembly?

If you have any questions just call 1-800-468-6447 or email us at parts@convenience-concepts.com



### Step 1

1.Place Table Top (1) upside down and on a soft surface (carpet,towel or ETC).

2.Screw Middle Legs (3) into holes in Table Top (1) as shown.



## Step 2