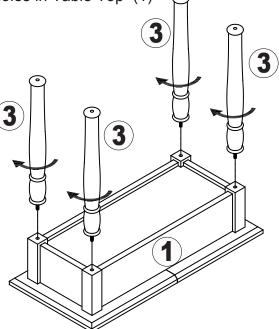

### Step 1

1.Place Table Top (1) upside down and on a soft surface (carpet,towel or ETC).

2.Screw Middle Legs (3) into holes in Table Top (1) as shown.