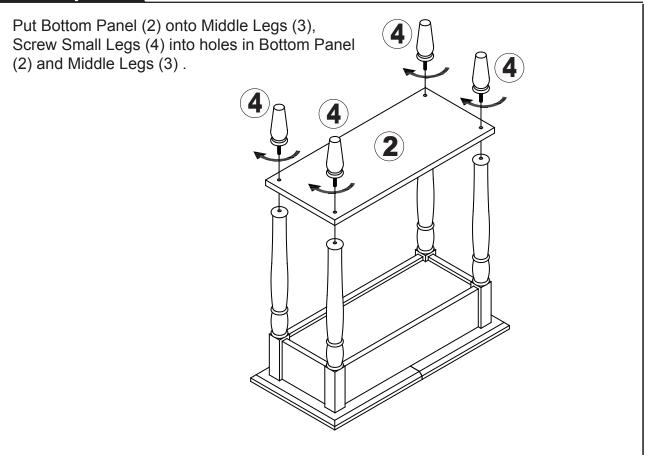

CONCEPTS

## FRENCH COUNTRY FLIP TOP END TABLE 7105059FC



#### **ASSEMBLY INSTRUCTIONS**

We have designed our furniture with you, the customer in mind. Our clear, easy to follow, step by step instructions will guide you through the project from start to finish. Feel confident that this will be a fun and rewarding project. The final product will be a quality piece of furniture that will go together smoothly and give years of enjoyment.



Please do not return to the store

Broken or missing parts?

Need help with assembly?

If you have any questions just call 1-800-468-6447 or email us at parts@convenience-concepts.com



### Step 1

1.Place Table Top (1) upside down and on a soft surface (carpet,towel or ETC).

2.Screw Middle Legs (3) into holes in Table Top (1) as shown.



## Step 2