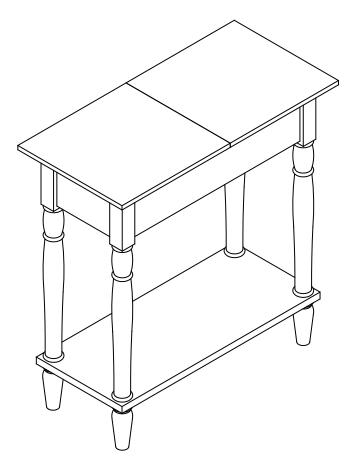

# CONVENIENCE CONCEPTS

## FRENCH COUNTRY FLIP TOP END TABLE 7105059FC



#### **ASSEMBLY INSTRUCTIONS**

We have designed our furniture with you, the customer in mind. Our clear, easy to follow, step by step instructions will guide you through the project from start to finish. Feel confident that this will be a fun and rewarding project. The final product will be a quality piece of furniture that will go together smoothly and give years of enjoyment.



Please do not return to the store

Broken or missing parts?

Need help with assembly?

If you have any questions just call 1-800-468-6447 or email us at parts@convenience-concepts.com



### Step 1

1.Place Table Top (1) upside down and on a soft surface (carpet,towel or ETC).

2.Screw Middle Legs (3) into holes in Table Top (1) as shown.



## Step 2