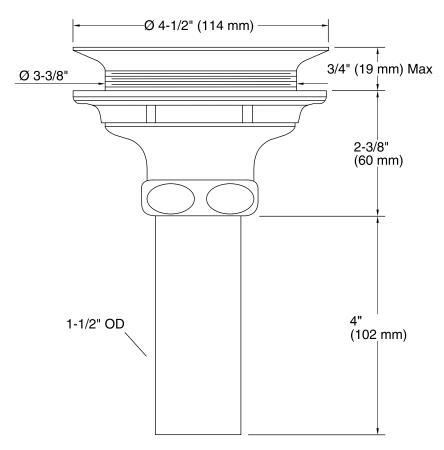

and brass 4" tailpiece.

## **Required Products/Accessories**

K-8803 Manual Sink Basket Strainer



## Codes/Standards

ASME A112.18.2/CSA B125.2

# KOHLER® One-Year Limited Warranty

See website for detailed warranty information.

## **Available Colors/Finishes**

Color tiles intended for reference only.

| Color | Code | Description             |
|-------|------|-------------------------|
|       | CP   | Polished Chrome         |
|       | РВ   | Vibrant® Polished Brass |
|       | 2BZ  | Oil-Rubbed Bronze       |
|       | 0    | White                   |
|       | 96   | Biscuit                 |
|       | 47   | Almond                  |
|       | 7    | Black Black™            |
|       |      |                         |





## **Duostrainer®**

Sink Basket Strainer Body K-8804



## **Technical Information**

All product dimensions are nominal.

## **Notes**

Install this product according to the installation guide.