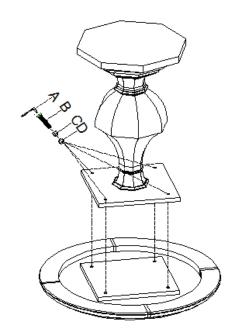

## **ASSEMBLY INSTRUCTION**

Item#: 5402-50001 Round Accent Table

\*\* Please make sure you have all parts indicated below prior to assembly.

| NO.   | HARDWARE LIST |               | Q'TY |
|-------|---------------|---------------|------|
| Α     |               | ALLEN WRENCH  | 1    |
| - ' ' | Ш             | ALLEN WILLION |      |
| В     | thanne(       | BOLT          | 4    |
| С     | 0             | LOCK WASHER   | 4    |
| D     | 0             | FLAT WASHER   | 4    |

## Assembly Steps:

- 1. Place table top upside down on a soft surface to prevent it from scratching.
- 2. Attached the table top and base by using bolts (B), lock washers (C) and flat washers (D), tighten with allen wrench (A) in clockwise direction (See above diagram).
- 3. Turn table upright.