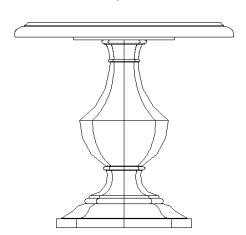

## **ASSEMBLY INSTRUCTION**

Item#: 5402-50001 Round Accent Table

\*\* Please make sure you have all parts indicated below prior to assembly.

| NO.   | HARDWARE LIST |               | Q'TY |
|-------|---------------|---------------|------|
| Α     |               | ALLEN WRENCH  | 1    |
| - ' ' | Ш             | ALLEN WILLION |      |
| В     | thanne(       | BOLT          | 4    |
| С     | 0             | LOCK WASHER   | 4    |
| D     | 0             | FLAT WASHER   | 4    |