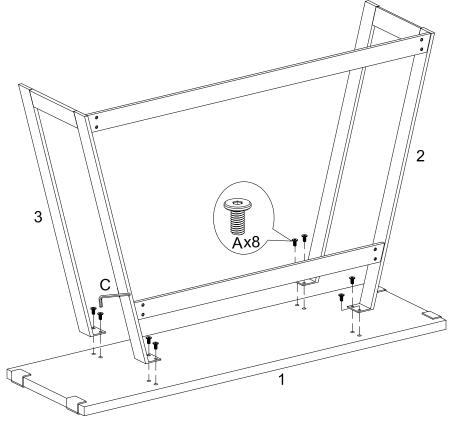

uctions, assembly tips, report damage, or request parts. www.walkeredison.com

Revised 04/30/2018

## General Assembly Guidelines

- I. Ensure that all parts and hardware are available before beginning assembly.
- II. Follow each step carefully to ensure the proper assembly of this product.
- III. Two people are recommended for ease in the assembly of this product.
- IV. The main type of hardware used to assemble this product is: bolts.
- V. Power tools should not be used to assemble this product.





## Hardware List

 A
 0
 0
 0
 0
 8
 pcs

 B
 0
 0
 0
 0
 8
 pcs

 C
 M4
 Hex Key
 1
 pc

The hardware quantities listed above are required for proper assembly. Some extra hardware may also have been included.





Attach part (4,5) to part (2,3) using bolt (B) with hex key (C).

## Step 2



Attach part (2,3) to part (1) using bolt (A) with hex key (C).