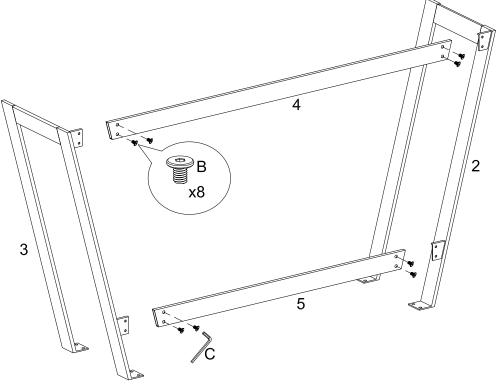

ET Assembly Instructions



Please visit our website for the most current instructions, assembly tips, report damage, or request parts. www.walkeredison.com

Revised 04/30/2018

## General Assembly Guidelines

- I. Ensure that all parts and hardware are available before beginning assembly.
- II. Follow each step carefully to ensure the proper assembly of this product.
- III. Two people are recommended for ease in the assembly of this product.
- IV. The main type of hardware used to assemble this product is: bolts.
- V. Power tools should not be used to assemble this product.





## Hardware List

 A
 0
 0
 0
 0
 8
 pcs

 B
 0
 0
 0
 0
 8
 pcs

 C
 M4
 Hex Key
 1
 pc

The hardware quantities listed above are required for proper assembly. Some extra hardware may also have been included.





Attach part (4,5) to part (2,3) using bolt (B) with hex key (C).

## Step 2



Attach part (2,3) to part (1) using bolt (A) with hex key (C).