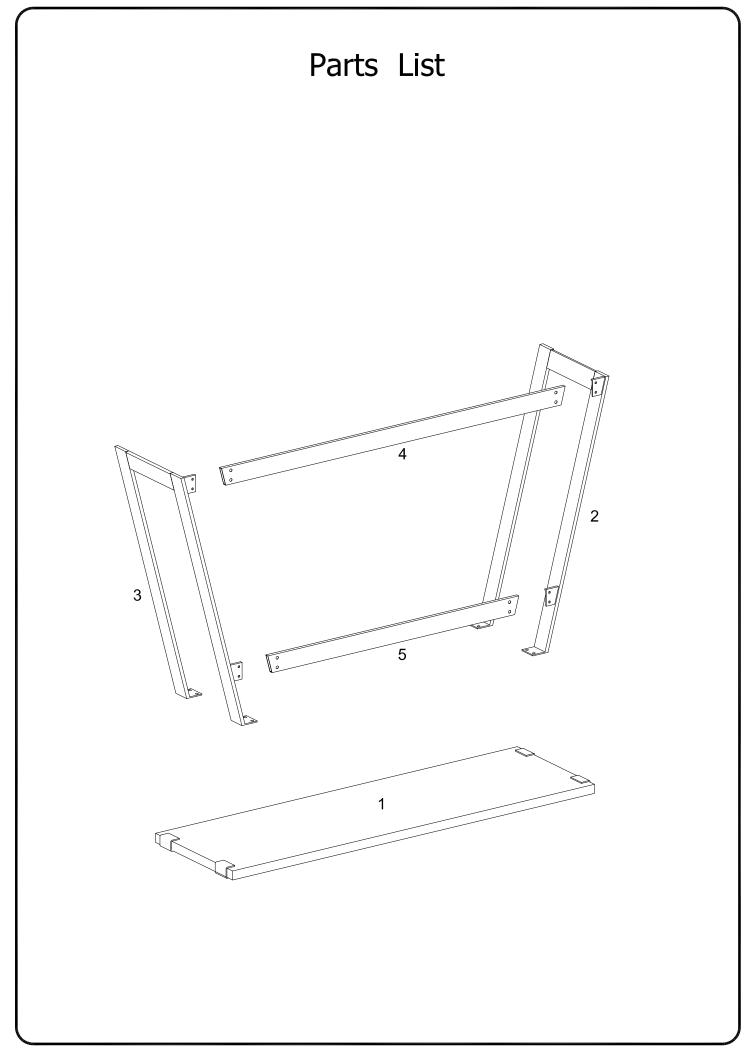

Item # : AF46MWET Assembly Instructions



Please visit our website for the most current instructions, assembly tips, report damage, or request parts. www.walkeredison.com

Revised 04/30/2018

## General Assembly Guidelines

- I. Ensure that all parts and hardware are available before beginning assembly.
- II. Follow each step carefully to ensure the proper assembly of this product.
- III. Two people are recommended for ease in the assembly of this product.
- IV. The main type of hardware used to assemble this product is: bolts.
- V. Power tools should not be used to assemble this product.





## Hardware List

 A
 0
 0
 0
 0
 8
 pcs

 B
 0
 0
 0
 0
 8
 pcs

 C
 M4
 Hex Key
 1
 pc

The hardware quantities listed above are required for proper assembly. Some extra hardware may also have been included.





Attach part (4,5) to part (2,3) using bolt (B) with hex key (C).

## Step 2



Attach part (2,3) to part (1) using bolt (A) with hex key (C).