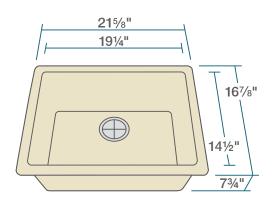

#### R3-1004-ECRU

Single Bowl Sink

Flange UPC: 841412141772

Standard Strainer UPC: 841412129862

#### **FEATURES**

- · Undermount Installation
- 24" Minimum Cabinet Size
- 80% Quartz 20% Acrylic
- Heat Resistant up to 550°
- Anti-bacterial Surface
- Stain Resistant

- Scratch Resistant
- Multiple Colors Available
- Cutout Template
- · Installation Hardware Included
- cUPC Certified
- Limited Lifetime Warranty

### **ACCESSORIES**





## **GRANITE QUARTZ**

Our granite quartz sinks are made with 80% Quartz and 20% Acrylic, with a non-porous finish that prevents the growth of bacteria. They are extremely scratch resistant, can withstand temperatures up to 550 Degrees, and are unaffected by household acids and cleaners. They are also completely stain resistant.

# DIMENSIONS



www.renesinks.com 872.241.0016 sales@renesinks.com