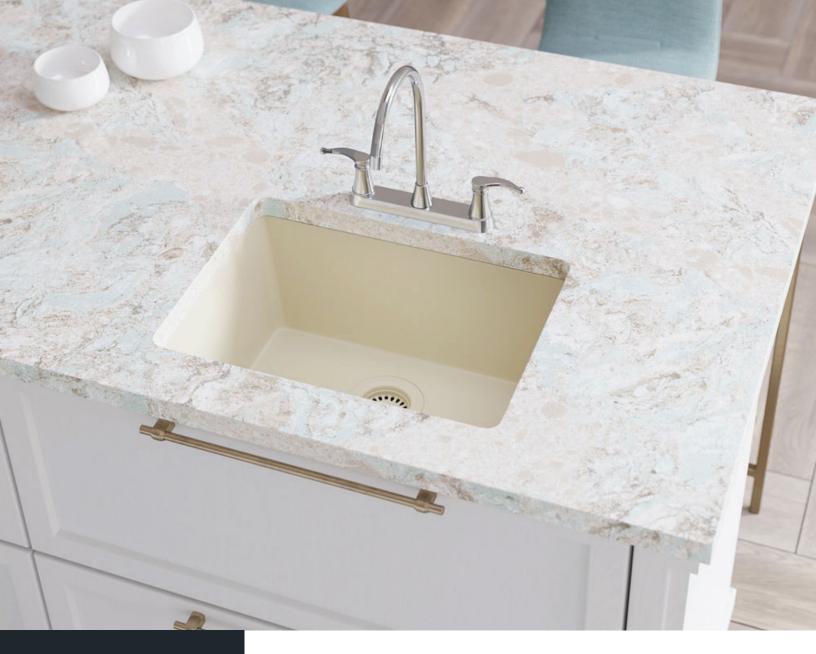

#### R3-1004-ECRU

Single Bowl Sink

Flange UPC: 841412141772

Standard Strainer UPC: 841412129862

#### **FEATURES**

- · Undermount Installation
- 24" Minimum Cabinet Size
- 80% Quartz 20% Acrylic
- Heat Resistant up to 550°
- Anti-bacterial Surface
- Stain Resistant

- Scratch Resistant
- Multiple Colors Available
- Cutout Template
- · Installation Hardware Included
- cUPC Certified
- Limited Lifetime Warranty

## **GRANITE QUARTZ**

Our granite quartz sinks are made with 80% Quartz and 20% Acrylic, with a non-porous finish that prevents the growth of bacteria. They are extremely scratch resistant, can withstand temperatures up to 550 Degrees, and are unaffected by household acids and cleaners. They are also completely stain resistant.