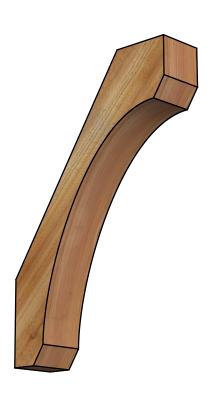

## BRC04X16X24LEC00RWR

4"W X 16"D X 24"H LEGACY ROUGH SAWN BRACE, WESTERN RED CEDAR

**FRONT** 

**EKENA MILLWORK** 2300 WEST MAIN ST. CLARKSVILLE, TX 75426 TOLL FREE: 866-607-0453 WWW.EKENAMILLWORK.COM