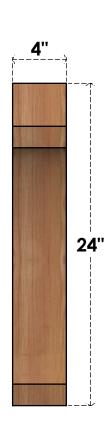

## BRC04X16X24LEC00RWR

4"W X 16"D X 24"H LEGACY ROUGH SAWN BRACE, WESTERN RED CEDAR

**FRONT** 

**EKENA MILLWORK** 2300 WEST MAIN ST. CLARKSVILLE, TX 75426 TOLL FREE: 866-607-0453 WWW.EKENAMILLWORK.COM