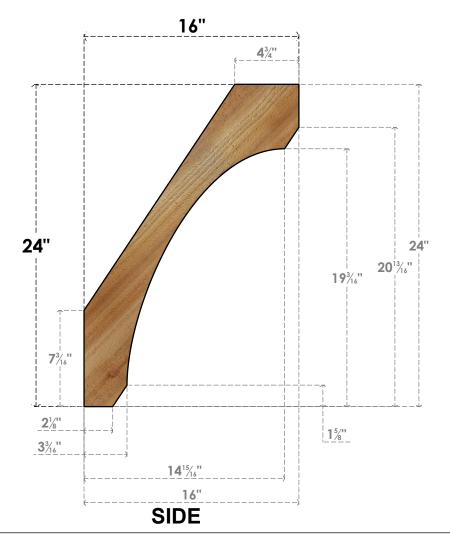

## BRC04X16X24LEC00RWR

4"W X 16"D X 24"H LEGACY ROUGH SAWN BRACE, WESTERN RED CEDAR

**FRONT** 

**EKENA MILLWORK** 2300 WEST MAIN ST. CLARKSVILLE, TX 75426 TOLL FREE: 866-607-0453 WWW.EKENAMILLWORK.COM