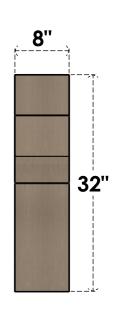

## **FRONT PROFILE**

## ITEM NUMBER: CORU08X32X32MONRCPR

8"W X 32"D X 32"H SERIES 1 THIN MONTEREY ROUGH CEDAR TIMBERTHANE FAUX WOOD CORBEL, PRIMED