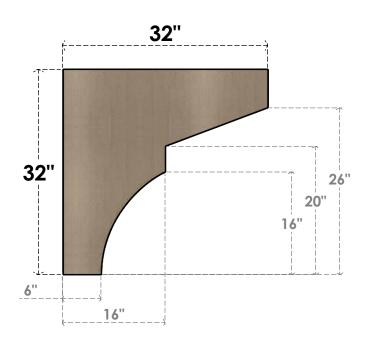

## **SIDE PROFILE**

## ITEM NUMBER: CORU08X32X32MONRCPR

8"W X 32"D X 32"H SERIES 1 THIN MONTEREY ROUGH CEDAR TIMBERTHANE FAUX WOOD CORBEL, PRIMED