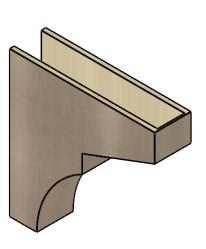

## **ISOMETRIC**

**EKENA MILLWORK** 2300 WEST MAIN ST. CLARKSVILLE, TX 75426 TOLL FREE: 866-607-0453 WWW.EKENAMILLWORK.COM

GENERATED DATE: 01/27/2023

1. INSTALLATION TO BE COMPLETED IN ACCORDANCE WITH MANUFACTURER'S SPECIFICATIONS.

## ITEM NUMBER: CORU08X32X32MONRCPR

8"W X 32"D X 32"H SERIES 1 THIN MONTEREY ROUGH CEDAR TIMBERTHANE FAUX WOOD CORBEL, PRIMED