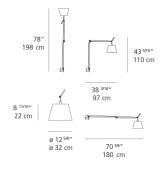

## Design By

Michele De Lucchi Giancarlo Fassina

## Collection =

Design

## Specifications -

| Lamp type         | LED-T              |
|-------------------|--------------------|
| Lamp              | max 150W E26/A19   |
| Lamp Included     | No                 |
| Control type      | DIMMABLE (On Cord) |
| Input Voltage     | 120V               |
| Power consumption | N/A                |
| Ballast           | N/A                |

## Colors & Finishes =



#### Materials =

- Arm structure in aluminum
- Wall support in aluminum

## Features & Accessories

- Fully adjustable articulated arm
- Wall mounting on junction box with J-bracket
- Provided with 10ft cord and plug
- Cord to be shortened and plug to be removed by electrician during hardwire installation

## Dimensions =





# Packaging =

3 Boxes

1 x 44-9/16" x 13-5/16" x 8-3/8" / 6.61 lbs - 113 cm x 33.5 cm x 21 cm / 3 kg

1 x 13-7/8" x 13-7/8" x 11-7/8" / 1.1 lbs - 35 cm x 35 cm x 30 cm / .5 kg

1 x 7-3/16" x 6-13/16" x 7-3/16" / 1.1 lbs - 18 cm x 17 cm x 18 cm / .5 kg

# Light distribution =

Diffused



Luminaire weight =

Warranty =

4.41 lbs / 2 kg

5 year Limited warranty

Red = Max Cd. Through Vertical plane
Blue = Max Cd. Through Horizontal plane