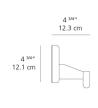

## Design By

Michele De Lucchi Giancarlo Fassina

## Collection =

Design

## Specifications -

| Lamp type         | LED-T              |
|-------------------|--------------------|
| Lamp              | max 150W E26/A19   |
| Lamp Included     | No                 |
| Control type      | DIMMABLE (On Cord) |
| Input Voltage     | 120V               |
| Power consumption | N/A                |
| Ballast           | N/A                |

## Colors & Finishes =



#### Materials =

- Arm structure in aluminum
- Wall support in aluminum

## Features & Accessories

- Fully adjustable articulated arm
- Wall mounting on junction box with J-bracket
- Provided with 10ft cord and plug
- Cord to be shortened and plug to be removed by electrician during hardwire installation

## Dimensions =





# Packaging =

3 Boxes

1 x 44-9/16" x 13-5/16" x 8-3/8" / 6.61 lbs - 113 cm x 33.5 cm x 21 cm / 3 kg

1 x 13-7/8" x 13-7/8" x 11-7/8" / 1.1 lbs - 35 cm x 35 cm x 30 cm / .5 kg

1 x 7-3/16" x 6-13/16" x 7-3/16" / 1.1 lbs - 18 cm x 17 cm x 18 cm / .5 kg

# Light distribution =

Diffused



Luminaire weight =

Warranty =

4.41 lbs / 2 kg

5 year Limited warranty

Red = Max Cd. Through Vertical plane
Blue = Max Cd. Through Horizontal plane