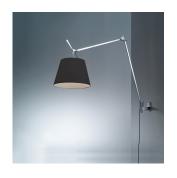

#### Materials =

- Arm structure in aluminum
- Wall support in aluminum

## Features & Accessories

- Fully adjustable articulated arm
- Wall mounting on junction box with J-bracket
- Provided with 10ft cord and plug
- Cord to be shortened and plug to be removed by electrician during hardwire installation