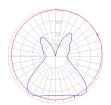

# Light distribution =

Diffused

Luminaire weight =

Warranty =

4.41 lbs / 2 kg

5 year Limited warranty

Red = Max Cd. Through Vertical plane
Blue = Max Cd. Through Horizontal plane