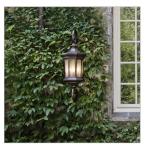

## EXTRA LARGE WALL MOUNT LANTERN

Raley's regal appearance features cast aluminum construction, a bold Oil Rubbed Bronze finish, flourishing details and clear water glass panels for a dignified style statement.

## PRODUCT DETAILS:

- Suitable for use in wet (outdoor direct rain or sprinkler) locations as defined by NEC and CEC.
  Meets United States UL Underwriters Laboratories & CSA Canadian Standards Association
  Product Safety Standards
- 2 year finish warranty
- Classic lines and heritage details complement traditional architecture
- Bold and robust dark bronze finish