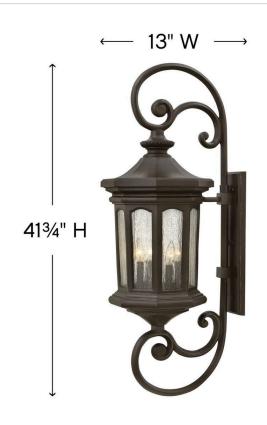

## EXTRA LARGE WALL MOUNT LANTERN

Raley's regal appearance features cast aluminum construction, a bold Oil Rubbed Bronze finish, flourishing details and clear water glass panels for a dignified style statement.

| DIMENSIONS     |              |
|----------------|--------------|
| WIDTH:         | 13"          |
| HEIGHT:        | 41.8"        |
| WEIGHT:        | 31lb         |
| BACK PLATE:    | 5.5"W X 18"H |
| EXTENSION:     | 17.3"        |
| TOP TO OUTLET: | 20.75"       |