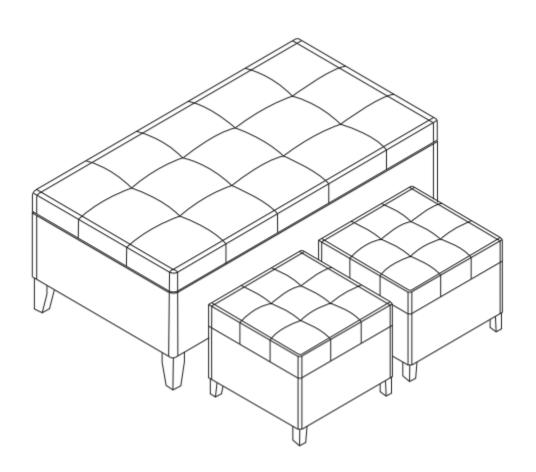

# **DOVER / LANCASTER / SEA MILLS**

## **3 PIECE STORAGE OTTOMAN BENCH**

MODEL # AXCOT-238-CBR









### Questions, problems, assembly help, missing parts?

No need to return the product, we will gladly help and ship your replacement parts free of charge
Please call Customer Service at 1-866-518-0120 ext. 262
Monday to Friday between 9 am – 4 pm EST
or go to

www.simpli-home.com/parts request

| In order to assist you in a timely manner, please have the following information ready: |                       |
|-----------------------------------------------------------------------------------------|-----------------------|
| Model #                                                                                 | Part Number or Letter |
| Purchased at                                                                            | Date of Purchase      |

If you wish to return the produ