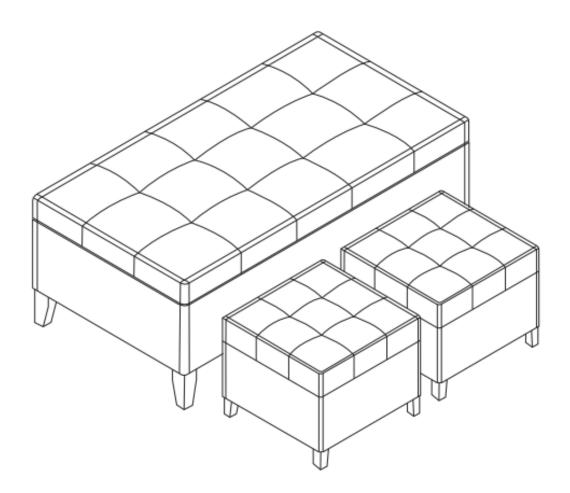

# **DOVER / LANCASTER / SEA MILLS**

## **3 PIECE STORAGE OTTOMAN BENCH**

MODEL # AXCOT-238-CBR