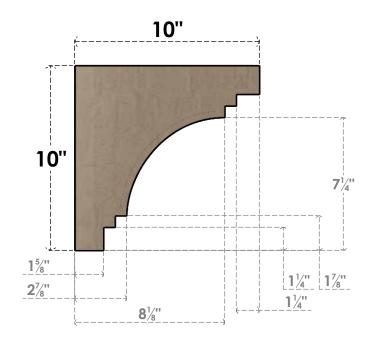

## ITEM NUMBER: CORU10X10X10PECRCPR

10"W X 10"D X 10"H SERIES 1 WIDE PESCADERO ROUGH CEDAR TIMBERTHANE FAUX WOOD CORBEL, PRIMED

## SIDE PROFILE

**FRONT PROFILE** 

**ISOMETRIC** 

**EKENA MILLWORK** 2300 WEST MAIN ST. CLARKSVILLE, TX 75426 TOLL FREE: 866-607-0453 WWW.EKENAMILLWORK.COM

GENERATED DATE: 01/28/2023

- 1. INSTALLATION TO BE COMPLETED IN ACCORDANCE WITH MANUFACTURER'S SPECIFICATIONS.