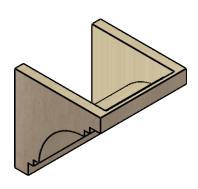

## ITEM NUMBER: CORU10X10X10PECRCPR

10"W X 10"D X 10"H SERIES 1 WIDE PESCADERO ROUGH CEDAR TIMBERTHANE FAUX WOOD CORBEL, PRIMED

## SIDE PROFILE

**FRONT PROFILE** 

**ISOMETRIC** 

**EKENA MILLWORK** 2300 WEST MAIN ST. CLARKSVILLE, TX 75426 TOLL FREE: 866-607-0453 WWW.EKENAMILLWORK.COM

GENERATED DATE: 01/28/2023

- 1. INSTALLATION TO BE COMPLETED IN ACCORDANCE WITH MANUFACTURER'S SPECIFICATIONS.