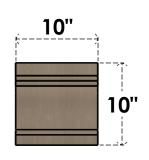

## ITEM NUMBER: CORU10X10X10PECRCPR

10"W X 10"D X 10"H SERIES 1 WIDE PESCADERO ROUGH CEDAR TIMBERTHANE FAUX WOOD CORBEL, PRIMED

## SIDE PROFILE

**FRONT PROFILE** 

**ISOMETRIC** 

**EKENA MILLWORK** 2300 WEST MAIN ST. CLARKSVILLE, TX 75426 TOLL FREE: 866-607-0453 WWW.EKENAMILLWORK.COM

GENERATED DATE: 01/28/2023

- 1. INSTALLATION TO BE COMPLETED IN ACCORDANCE WITH MANUFACTURER'S SPECIFICATIONS.