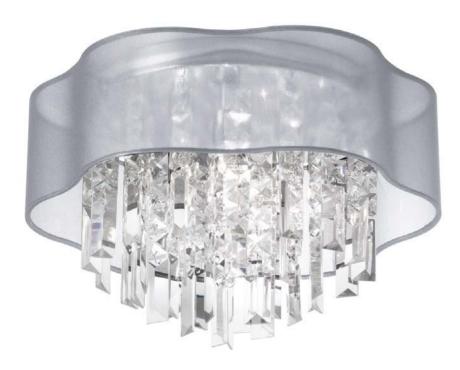

## ILL-144FH-PC-814 - 4LT Crystal Flush Mount, Silver Shd

4 Light Crystal Flush Mount Fixture, Polished Chrome, Silver Laminated Organza Shade

| Height<br>Width/Length<br>Depth<br>Weight                                                | 12<br>17<br>17<br>16                      | No. of Bulbs<br>LED<br>Total Wattage                            | 4<br>Yes<br>160W                                               |
|------------------------------------------------------------------------------------------|-------------------------------------------|-----------------------------------------------------------------|----------------------------------------------------------------|
| Body Material<br>Finish/Color<br>Type of Finish                                          | Steel<br>Polished Chrome<br>Electroplated | Second Material<br>Second Finish/Color                          | Laminated Organza<br>Silver                                    |
| Bulb 1 Amount Bulb 1 Base Type Bulb 1 Max Watt. Bulb 1 Included Bulb 1 Lumens Bulb 1 CRI | 4<br>G9<br>40W<br>No                      | Rated For<br>Voltage<br>Approval<br>Warranty<br>Instal Position | Dry Location<br>120V<br>cUL or equivalent<br>1 Year<br>Ceiling |