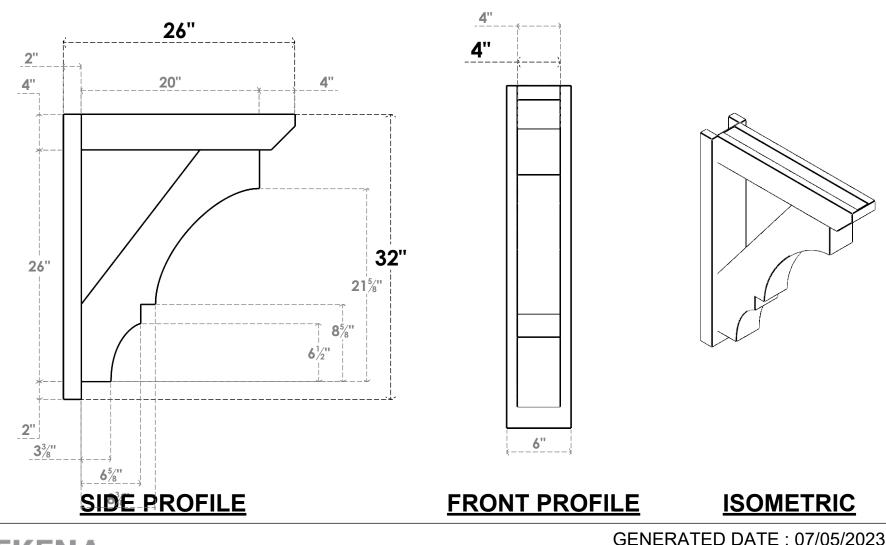

## ITEM NUMBER: OUTUROC040X060X26000X32000X040X020X040BOA24RCPR

4"W TOP X 6"W BACK X 26"D X 32"H X 4"T TOP X 2"T BACK TIMBERTHANE ROUGH CEDAR BALBOA FAUX WOOD OPEN OUTLOOKER, SLAT TOP AND BLOCK BACK, 4"W CLOSED BRACE, PRIMED TAN