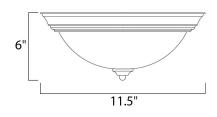

## MEASUREMENTS

DIMENSION : 11.5" L x 11.5" W x 6" H HANGING WEIGHT : 2.2 lb

LAMPING

BULB BULB INCLUDED DIMMABLE

INPUT VOLTAGE :120V : 1 x 60W Incandescent E26 Medium , 60W Total : (Not Included) :Yes