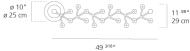

| Led type                           | 28W C.O.B.*           |
| CCT (Correlated Color Temperature) | 3000K                 |
| CRI (Color Rendering Index)        | >80                   |
| Life expectancy                    | 50000Hrs              |
| Control type                       | Dimmable 0-10V        |
| Input Voltage                      | 120-277V              |
| Driver                             | ROAL - 1 x RSLD035-16 |
|                                    |                       |

### Materials =

- Structure in painted aluminum
- Each LED is fitted with a methacrylate lens and satin finish methacrylate lens-holder

#### Features & Accessories =

• Custom applications available

Extended cable length

• Dimmer Adaptor 0-10V to Wireless (W001-00355)

#### Dimensions =





125 cm

### Light distribution =

Direct



Red = Max Cd. Through Vertical plane Blue = Max Cd. Through Horizontal plane

Luminaire weight =

5.11 lbs / 2.32 kg

Warranty -5 year limited warranty

### Packaging =

1 Box

1 x 61-1/8" x 18-3/16" x 4-7/16" / 13.23 lbs - 155 cm x 46 cm x 11 cm / 6 kg

last updated: 2020-06-30

We reserve the right to change specifications of our products. For the latest product information please visit www.artemide.net