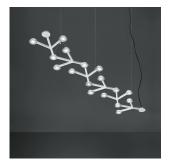

# Led Net line 125 suspension

1578058A

# **SPECIFICATIONS**



Design By = Michele De Lucchi

Alberto Nason

### Collection = Design



## Colors & Finishes

White

#### Specifications

| specifications                     |                       |
|------------------------------------|-----------------------|
| Delivered lumens                   | 1851lm                |
| Light output ratio                 | 61.7lm/W              |
| Power consumption                  | 30W                   |
| Led type                           | 28W C.O.B.*           |
| CCT (Correlated Color Temperature) | 3000K                 |
| CRI (Color Rendering Index)        | >80                   |
| Life expectancy                    | 50000Hrs              |
| Control type                       | Dimmable 0-10V        |
| Input Voltage                      | 120-27