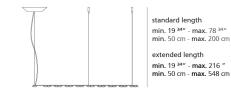

#### Features & Accessories =

• Custom applications available

Extended cable length

• Dimmer Adaptor 0-10V to Wireless (W001-00355)