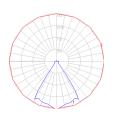

### Light distribution =

Direct

Red = Max Cd. Through Vertical plane Blue = Max Cd. Through Horizontal plane

Luminaire weight =

5.11 lbs / 2.32 kg

Warranty -5 year limited warranty