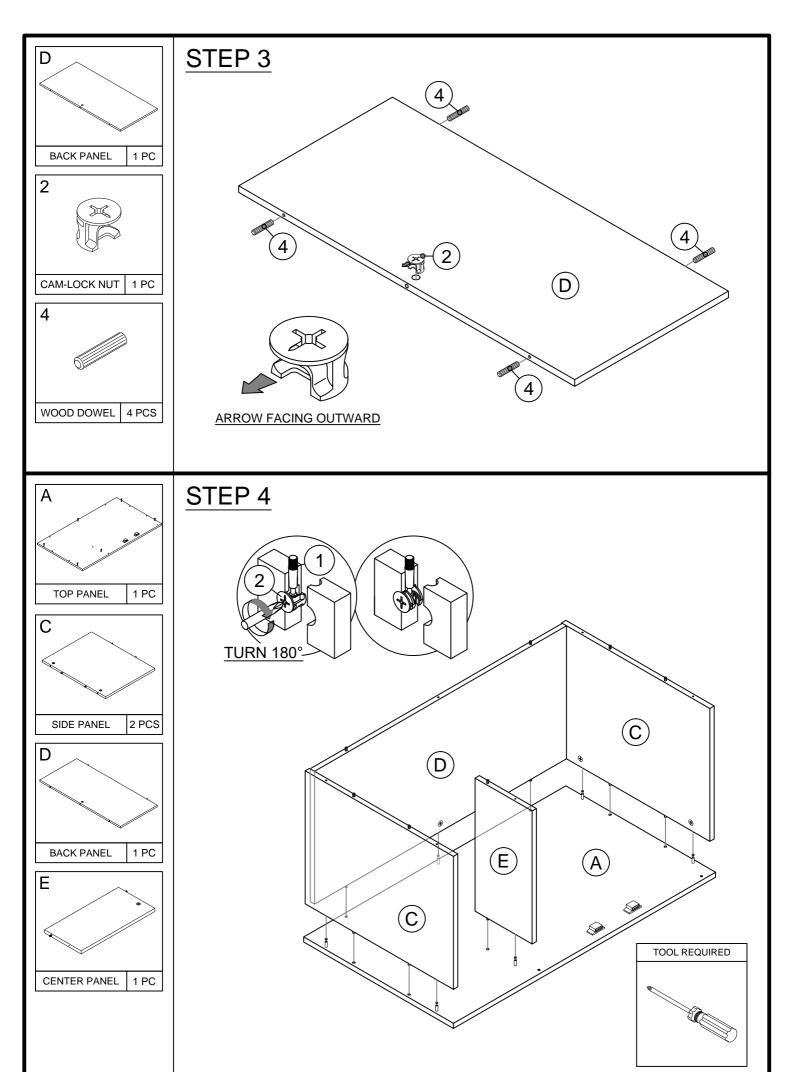

# Assembly Instruction

GEOHOME
Cat Little Box

MODEL : **I601-40 / I601-41** 

DIMENSION : 91 cm(W) x 52 cm(D) x 43.4 cm(H)







### **EXPLODED VIEW**



#### IMPORTANT NOTE:

- Place all wooden parts on a clean and smooth surface suchas a rug or carpet to avoid the parts from being scratched.
- Check to be sure that you have all parts and hardware.
- Remove all wrapping materials, including staples & packing straps before you start to assemble.
- Do not tighten all screws/bolts until all completely assembled.
- Keep all hardware parts out of reach of children.

# **PARTS LIST**















### HARDWARE LIST



























#### Recommended Maximum Weight



#### **WARNING:**

- >This unit has been designed to support the maximum loads shown. Exceeding these load limits could cause sagging, instability, product collapse, and/or serious injury.
- >DO NOT allow children to climb on unit.
- > Put heavier items on lower shelves.