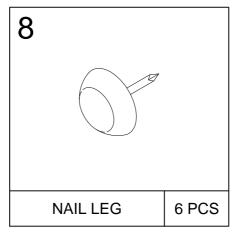

# Assembly Instruction

GEOHOME
Cat Little Box

MODEL : **I601-40 / I601-41** 

DIMENSION : 91 cm(W) x 52 cm(D) x 43.4 cm(H)







### **EXPLODED VIEW**



#### IMPORTANT NOTE:

- Place all wooden parts on a clean and smooth surface suchas a rug or carpet to avoid the parts from being scratched.
- Check to be sure that you have all parts and hardware.
- Remove all wrapping materials, including staples & packing straps before you start to assemble.
- Do not tighten all screws/bolts until all completely assembled.
- Keep all hardware parts out of reach of children.

# **PARTS LIST**















### HARDWARE LIST



























#### Recommended Maximum Weight



#### **WARNING:**

- >This unit has been designed to support the maximum loads shown. Exceeding these load limits could cause sagging, instability, product collapse, and/or serious injury.
- >DO NOT allow children to climb on unit.
- > Put heavier items on lower shelves.