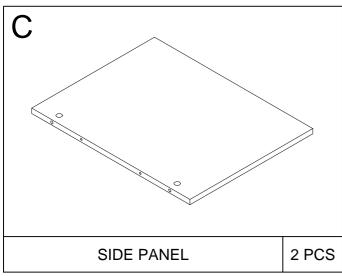

# Assembly Instruction

GEOHOME
Cat Little Box

MODEL : **I601-40 / I601-41** 

DIMENSION : 91 cm(W) x 52 cm(D) x 43.4 cm(H)







### **EXPLODED VIEW**



#### IMPORTANT NOTE:

- Place all wooden parts on a clean and smooth surface suchas a rug or carpet to avoid the parts from being scratched.
- Check to be sure that you have all parts and hardware.
- Remove all wrapping materials, including staples & packing straps before you start to assemble.
- Do not tighten all screws/bolts until all completely assembled.
- Keep all hardware parts out of reach of children.

# **PARTS LIST**















### HARDWARE LIST



























#### Recommended Maximum Weight



#### **WARNING:**

- >This unit has been designed to support the maximum loads shown. Exceeding these load limits could cause sagging, instability, product collapse, and/or serious injury.
- >DO NOT allow children to climb on unit.
- > Put heavier items on lower shelves.