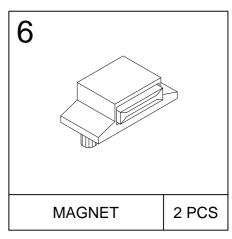

# Assembly Instruction

GEOHOME
Cat Little Box

MODEL : **I601-40 / I601-41** 

DIMENSION : 91 cm(W) x 52 cm(D) x 43.4 cm(H)







### **EXPLODED VIEW**



#### IMPORTANT NOTE:

- Place all wooden parts on a clean and smooth surface suchas a rug or carpet to avoid the parts from being scratched.
- Check to be sure that you have all parts and hardware.
- Remove all wrapping materials, including staples & packing straps before you start to assemble.
- Do not tighten all screws/bolts until all completely assembled.
- Keep all hardware parts out of reach of children.

# **PARTS LIST**















### HARDWARE LIST



























#### Recommended Maximum Weight



#### **WARNING:**

- >This unit has been designed to support the maximum loads shown. Exceeding these load limits could cause sagging, instability, product collapse, and/or serious injury.
- >DO NOT allow children to climb on unit.
- > Put heavier items on lower shelves.