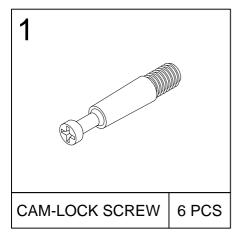

# Assembly Instruction

GEOHOME
Cat Little Box

MODEL : **I601-40 / I601-41** 

DIMENSION : 91 cm(W) x 52 cm(D) x 43.4 cm(H)







### **EXPLODED VIEW**



#### IMPORTANT NOTE:

- Place all wooden parts on a clean and smooth surface suchas a rug or carpet to avoid the parts from being scratched.
- Check to be sure that you have all parts and hardware.
- Remove all wrapping materials, including staples & packing straps before you start to assemble.
- Do not tighten all screws/bolts until all completely assembled.
- Keep all hardware parts out of reach of children.

# **PARTS LIST**















### HARDWARE LIST



























#### Recommended Maximum Weight



#### **WARNING:**

- >This unit has been designed to support the maximum loads shown. Exceeding these load limits could cause sagging, instability, product collapse, and/or serious injury.
- >DO NOT allow children to climb on unit.
- > Put heavier items on lower shelves.