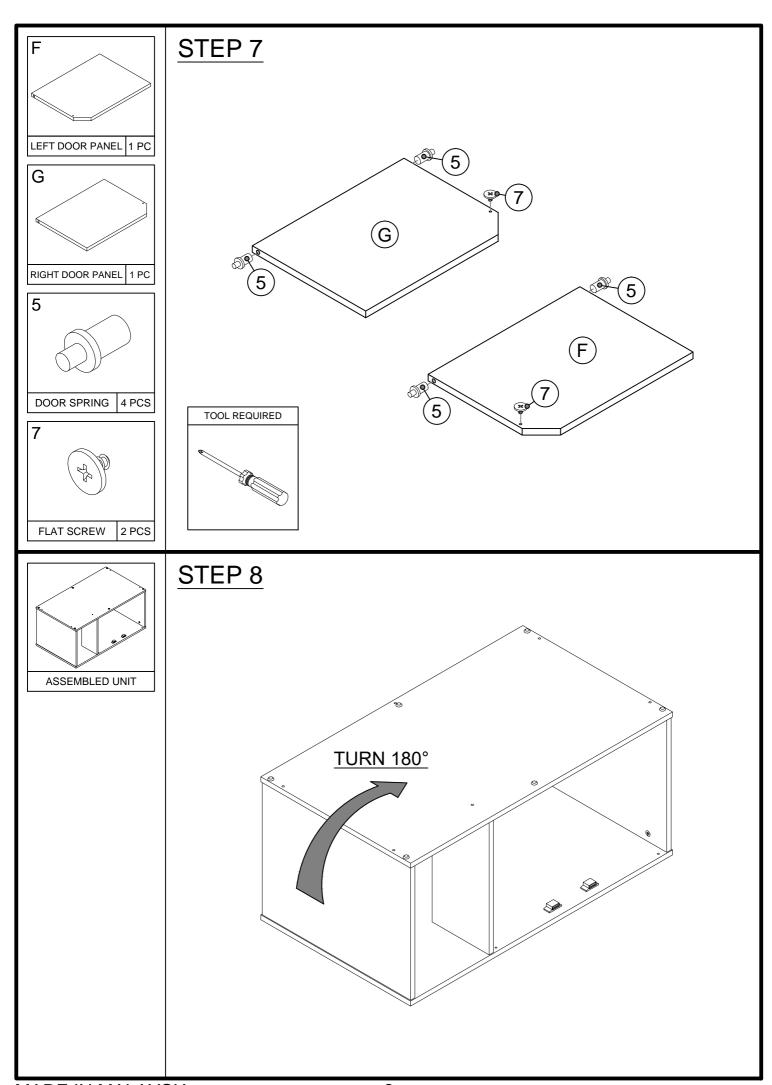

# Assembly Instruction

GEOHOME
Cat Little Box

MODEL : **I601-40 / I601-41** 

DIMENSION : 91 cm(W) x 52 cm(D) x 43.4 cm(H)







### **EXPLODED VIEW**



#### IMPORTANT NOTE:

- Place all wooden parts on a clean and smooth surface suchas a rug or carpet to avoid the parts from being scratched.
- Check to be sure that you have all parts and hardware.
- Remove all wrapping materials, including staples & packing straps before you start to assemble.
- Do not tighten all screws/bolts until all completely assembled.
- Keep all hardware parts out of reach of children.

# **PARTS LIST**















### HARDWARE LIST



























#### Recommended Maximum Weight



#### **WARNING:**

- >This unit has been designed to support the maximum loads shown. Exceeding these load limits could cause sagging, instability, product collapse, and/or serious injury.
- >DO NOT allow children to climb on unit.
- > Put heavier items on lower shelves.