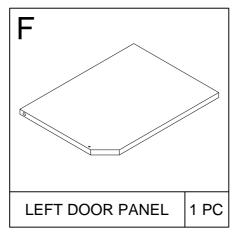

# Assembly Instruction

GEOHOME
Cat Little Box

MODEL : **I601-40 / I601-41** 

DIMENSION : 91 cm(W) x 52 cm(D) x 43.4 cm(H)







### **EXPLODED VIEW**



#### IMPORTANT NOTE:

- Place all wooden parts on a clean and smooth surface suchas a rug or carpet to avoid the parts from being scratched.
- Check to be sure that you have all parts and hardware.
- Remove all wrapping materials, including staples & packing straps before you start to assemble.
- Do not tighten all screws/bolts until all completely assembled.
- Keep all hardware parts out of reach of children.

# **PARTS LIST**















### HARDWARE LIST



























#### Recommended Maximum Weight



#### **WARNING:**

- >This unit has been designed to support the maximum loads shown. Exceeding these load limits could cause sagging, instability, product collapse, and/or serious injury.
- >DO NOT allow children to climb on unit.
- > Put heavier items on lower shelves.