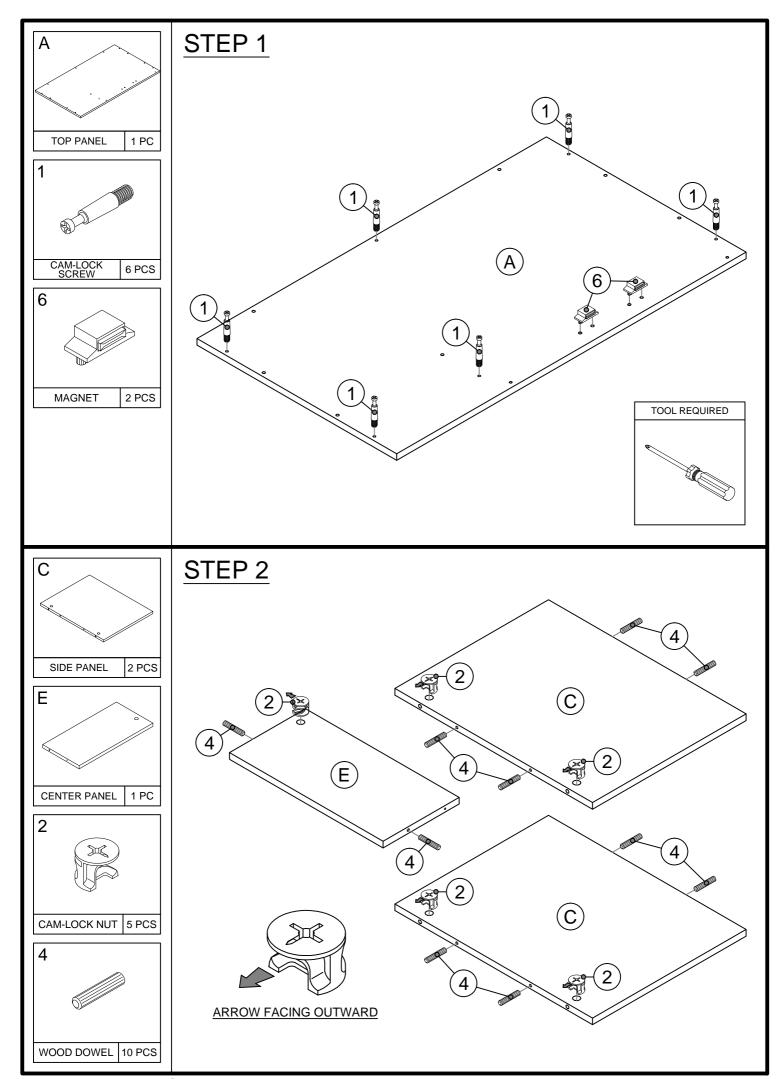

### **EXPLODED VIEW**

#### IMPORTANT NOTE:

- Place all wooden parts on a clean and smooth surface suchas a rug or carpet to avoid the parts from being scratched.
- Check to be sure that you have all parts and hardware.
- Remove all wrapping materials, including staples & packing straps before you start to assemble.
- Do not tighten all screws/bolts until all completely assembled.
- Keep all hardware parts out of reach of children.