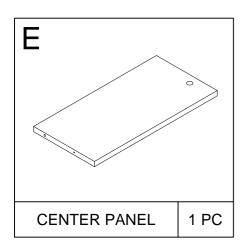

# Assembly Instruction

GEOHOME
Cat Little Box

MODEL : **I601-40 / I601-41** 

DIMENSION : 91 cm(W) x 52 cm(D) x 43.4 cm(H)







### **EXPLODED VIEW**



#### IMPORTANT NOTE:

- Place all wooden parts on a clean and smooth surface suchas a rug or carpet to avoid the parts from being scratched.
- Check to be sure that you have all parts and hardware.
- Remove all wrapping materials, including staples & packing straps before you start to assemble.
- Do not tighten all screws/bolts until all completely assembled.
- Keep all hardware parts out of reach of children.

# **PARTS LIST**















### HARDWARE LIST



























#### Recommended Maximum Weight



#### **WARNING:**

- >This unit has been designed to support the maximum loads shown. Exceeding these load limits could cause sagging, instability, product collapse, and/or serious injury.
- >DO NOT allow children to climb on unit.
- > Put heavier items on lower shelves.