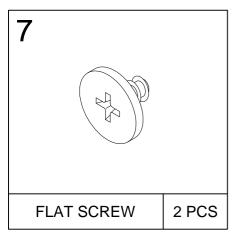

# Assembly Instruction

GEOHOME
Cat Little Box

MODEL : **I601-40 / I601-41** 

DIMENSION : 91 cm(W) x 52 cm(D) x 43.4 cm(H)







### **EXPLODED VIEW**



#### IMPORTANT NOTE:

- Place all wooden parts on a clean and smooth surface suchas a rug or carpet to avoid the parts from being scratched.
- Check to be sure that you have all parts and hardware.
- Remove all wrapping materials, including staples & packing straps before you start to assemble.
- Do not tighten all screws/bolts until all completely assembled.
- Keep all hardware parts out of reach of children.

# **PARTS LIST**















### HARDWARE LIST



























#### Recommended Maximum Weight



#### **WARNING:**

- >This unit has been designed to support the maximum loads shown. Exceeding these load limits could cause sagging, instability, product collapse, and/or serious injury.
- >DO NOT allow children to climb on unit.
- > Put heavier items on lower shelves.