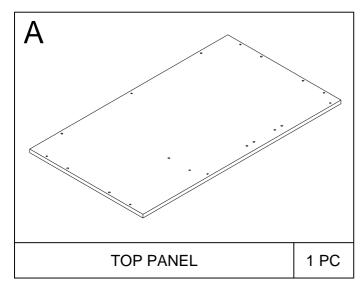

# Assembly Instruction

GEOHOME
Cat Little Box

MODEL : **I601-40 / I601-41** 

DIMENSION : 91 cm(W) x 52 cm(D) x 43.4 cm(H)







### **EXPLODED VIEW**



#### IMPORTANT NOTE:

- Place all wooden parts on a clean and smooth surface suchas a rug or carpet to avoid the parts from being scratched.
- Check to be sure that you have all parts and hardware.
- Remove all wrapping materials, including staples & packing straps before you start to assemble.
- Do not tighten all screws/bolts until all completely assembled.
- Keep all hardware parts out of reach of children.

# **PARTS LIST**















### HARDWARE LIST



























#### Recommended Maximum Weight



#### **WARNING:**

- >This unit has been designed to support the maximum loads shown. Exceeding these load limits could cause sagging, instability, product collapse, and/or serious injury.
- >DO NOT allow children to climb on unit.
- > Put heavier items on lower shelves.