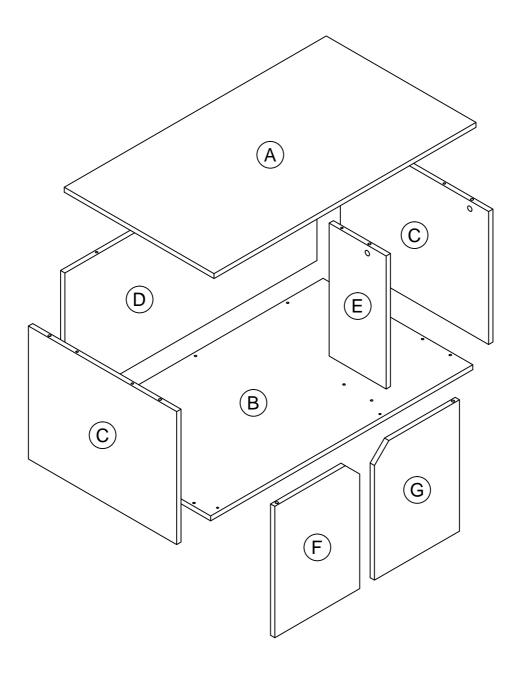

# Assembly Instruction

GEOHOME
Cat Little Box

MODEL : **I601-40 / I601-41** 

DIMENSION : 91 cm(W) x 52 cm(D) x 43.4 cm(H)







### **EXPLODED VIEW**



#### IMPORTANT NOTE:

- Place all wooden parts on a clean and smooth surface suchas a rug or carpet to avoid the parts from being scratched.
- Check to be sure that you have all parts and hardware.
- Remove all wrapping materials, including staples & packing straps before you start to assemble.
- Do not tighten all screws/bolts until all completely assembled.
- Keep all hardware parts out of reach of children.

# **PARTS LIST**















### HARDWARE LIST



























#### Recommended Maximum Weight



#### **WARNING:**

- >This unit has been designed to support the maximum loads shown. Exceeding these load limits could cause sagging, instability, product collapse, and/or serious injury.
- >DO NOT allow children to climb on unit.
- > Put heavier items on lower shelves.