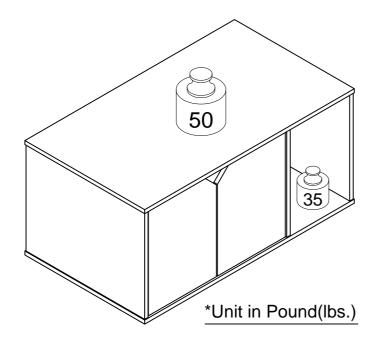

#### Recommended Maximum Weight

#### **WARNING:**

- >This unit has been designed to support the maximum loads shown. Exceeding these load limits could cause sagging, instability, product collapse, and/or serious injury.
- >DO NOT allow children to climb on unit.
- > Put heavier items on lower shelves.