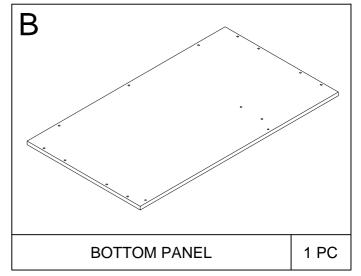

# Assembly Instruction

GEOHOME
Cat Little Box

MODEL : **I601-40 / I601-41** 

DIMENSION : 91 cm(W) x 52 cm(D) x 43.4 cm(H)







### **EXPLODED VIEW**



#### IMPORTANT NOTE:

- Place all wooden parts on a clean and smooth surface suchas a rug or carpet to avoid the parts from being scratched.
- Check to be sure that you have all parts and hardware.
- Remove all wrapping materials, including staples & packing straps before you start to assemble.
- Do not tighten all screws/bolts until all completely assembled.
- Keep all hardware parts out of reach of children.

# **PARTS LIST**















### HARDWARE LIST



























#### Recommended Maximum Weight



#### **WARNING:**

- >This unit has been designed to support the maximum loads shown. Exceeding these load limits could cause sagging, instability, product collapse, and/or serious injury.
- >DO NOT allow children to climb on unit.
- > Put heavier items on lower shelves.