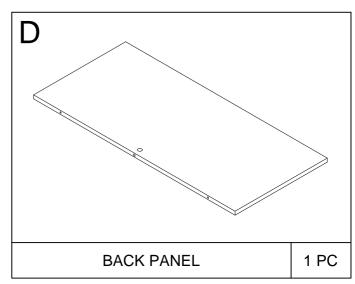

# Assembly Instruction

GEOHOME
Cat Little Box

MODEL : **I601-40 / I601-41** 

DIMENSION : 91 cm(W) x 52 cm(D) x 43.4 cm(H)







### **EXPLODED VIEW**



#### IMPORTANT NOTE:

- Place all wooden parts on a clean and smooth surface suchas a rug or carpet to avoid the parts from being scratched.
- Check to be sure that you have all parts and hardware.
- Remove all wrapping materials, including staples & packing straps before you start to assemble.
- Do not tighten all screws/bolts until all completely assembled.
- Keep all hardware parts out of reach of children.

# **PARTS LIST**















### HARDWARE LIST



























#### Recommended Maximum Weight



#### **WARNING:**

- >This unit has been designed to support the maximum loads shown. Exceeding these load limits could cause sagging, instability, product collapse, and/or serious injury.
- >DO NOT allow children to climb on unit.
- > Put heavier items on lower shelves.