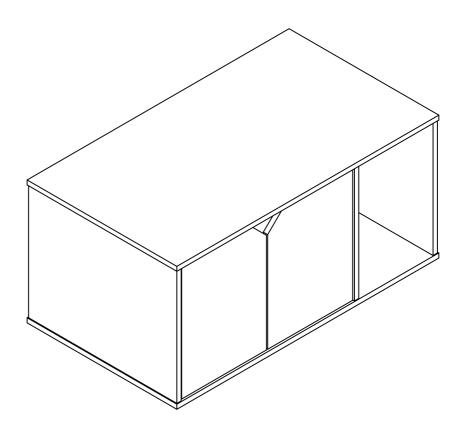

# Assembly Instruction

GEOHOME
Cat Little Box

MODEL : **I601-40 / I601-41** 

DIMENSION : 91 cm(W) x 52 cm(D) x 43.4 cm(H)