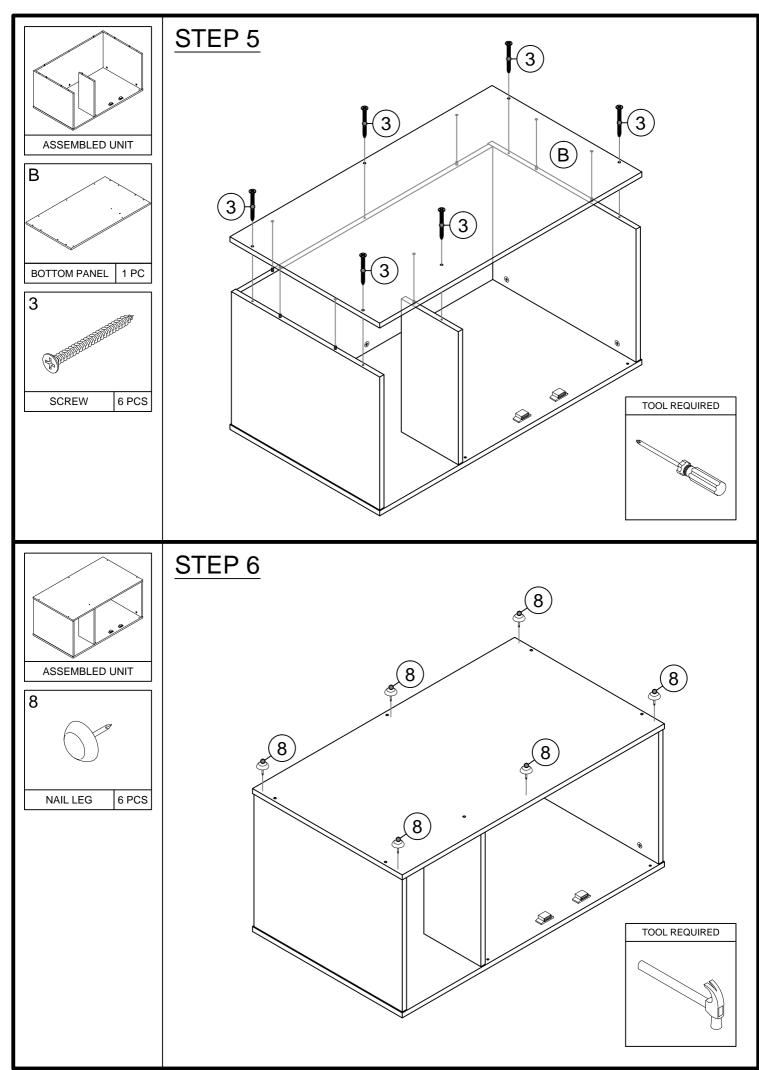

# Assembly Instruction

GEOHOME
Cat Little Box

MODEL : **I601-40 / I601-41** 

DIMENSION : 91 cm(W) x 52 cm(D) x 43.4 cm(H)







### **EXPLODED VIEW**



#### IMPORTANT NOTE:

- Place all wooden parts on a clean and smooth surface suchas a rug or carpet to avoid the parts from being scratched.
- Check to be sure that you have all parts and hardware.
- Remove all wrapping materials, including staples & packing straps before you start to assemble.
- Do not tighten all screws/bolts until all completely assembled.
- Keep all hardware parts out of reach of children.

# **PARTS LIST**















### HARDWARE LIST



























#### Recommended Maximum Weight



#### **WARNING:**

- >This unit has been designed to support the maximum loads shown. Exceeding these load limits could cause sagging, instability, product collapse, and/or serious injury.
- >DO NOT allow children to climb on unit.
- > Put heavier items on lower shelves.