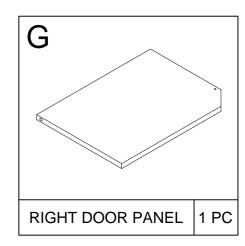

# Assembly Instruction

GEOHOME
Cat Little Box

MODEL : **I601-40 / I601-41** 

DIMENSION : 91 cm(W) x 52 cm(D) x 43.4 cm(H)







### **EXPLODED VIEW**



#### IMPORTANT NOTE:

- Place all wooden parts on a clean and smooth surface suchas a rug or carpet to avoid the parts from being scratched.
- Check to be sure that you have all parts and hardware.
- Remove all wrapping materials, including staples & packing straps before you start to assemble.
- Do not tighten all screws/bolts until all completely assembled.
- Keep all hardware parts out of reach of children.

# **PARTS LIST**















### HARDWARE LIST



























#### Recommended Maximum Weight



#### **WARNING:**

- >This unit has been designed to support the maximum loads shown. Exceeding these load limits could cause sagging, instability, product collapse, and/or serious injury.
- >DO NOT allow children to climb on unit.
- > Put heavier items on lower shelves.