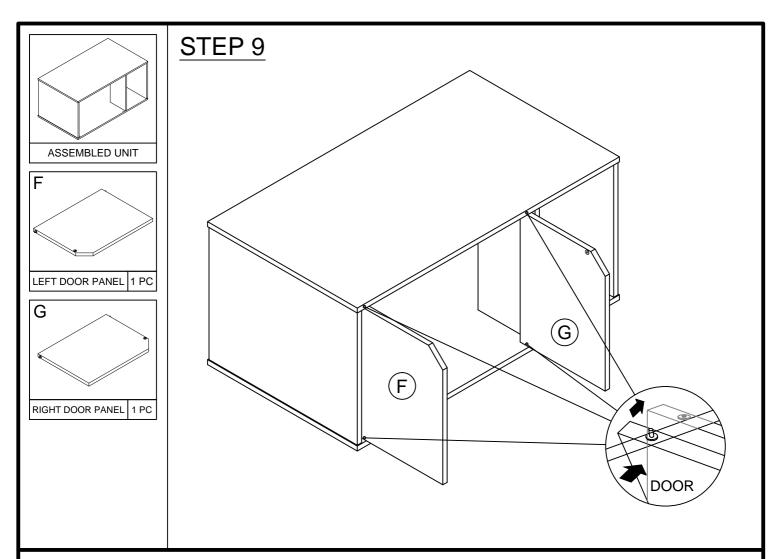

# Assembly Instruction

GEOHOME
Cat Little Box

MODEL : **I601-40 / I601-41** 

DIMENSION : 91 cm(W) x 52 cm(D) x 43.4 cm(H)







### **EXPLODED VIEW**



#### IMPORTANT NOTE:

- Place all wooden parts on a clean and smooth surface suchas a rug or carpet to avoid the parts from being scratched.
- Check to be sure that you have all parts and hardware.
- Remove all wrapping materials, including staples & packing straps before you start to assemble.
- Do not tighten all screws/bolts until all completely assembled.
- Keep all hardware parts out of reach of children.

# **PARTS LIST**















### HARDWARE LIST



























#### Recommended Maximum Weight



#### **WARNING:**

- >This unit has been designed to support the maximum loads shown. Exceeding these load limits could cause sagging, instability, product collapse, and/or serious injury.
- >DO NOT allow children to climb on unit.
- > Put heavier items on lower shelves.