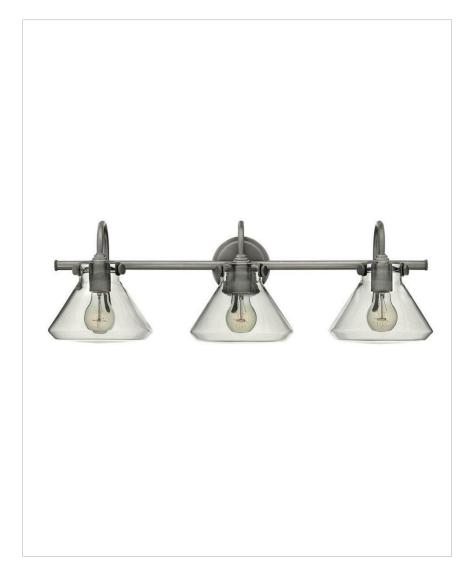

## 50036AN

SMALL RETRO GLASS THREE LIGHT VANITY Congress is a traditional design that combines both hip and historical elements. This chic retro glass, mix and match collection comes in different shapes, colors and materials, and is the perfect vintage accent to any décor.

| DETAILS   |                |
|-----------|----------------|
| FINISH:   | Antique Nickel |
| MATERIAL: | Steel          |
| GLASS:    | Clear Glass    |

| DIMENSIONS     |            |
|----------------|------------|
| WIDTH:         | 29.5"      |
| HEIGHT:        | 9.3"       |
| WEIGHT:        | 7lb        |
| BACK PLATE:    | 4.75" Dia. |
| EXTENSION:     | 9.8"       |
| TOP TO OUTLET: | 3.5"       |