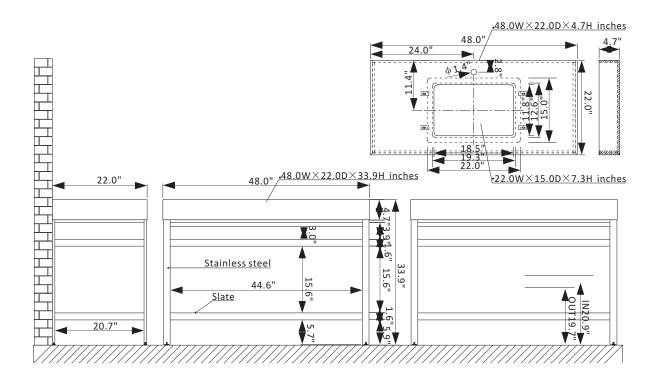

## **Features**

Constructed of high-quality stainless steel with sintered stone for superior durability and stability.

Structure base available in Brushed Gold or Matte Black finish to enhance your décor. Your choice of White or Gray countertop lends a touch of refined opulence.

Large open shelf below provides convenient space for storage or display.

Single, rectangular glazed white ceramic under-mount sink included.

Single, rectangular LED mirror with aluminum frame coordinates perfectly with vanity. Pre-drilled and designed for easy plumbing and faucet installation.

\* Does not include back-splash, faucet, drain assembly, or P-trap.