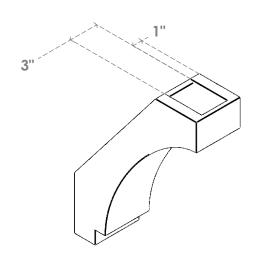

## ITEM NUMBER: BRCURO050X14000X18000IMPRCPR

5"W X 14"D X 18"H IMPERIAL ROUGH CEDAR WOODGRAIN OPEN TIMBERTHANE BRACE, PRIMED TAN

SIDE PROFILE

**FRONT PROFILE** 

**ISOMETRIC** 

GENERATED DATE: 04/05/2023

**EKENA MILLWORK** 2300 WEST MAIN ST. CLARKSVILLE, TX 75426 TOLL FREE: 866-607-0453 WWW.EKENAMILLWORK.COM