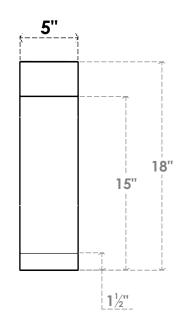

## ITEM NUMBER: BRCURO050X14000X18000IMPRCPR

5"W X 14"D X 18"H IMPERIAL ROUGH CEDAR WOODGRAIN OPEN TIMBERTHANE BRACE, PRIMED TAN

SIDE PROFILE

**FRONT PROFILE** 

**ISOMETRIC** 

GENERATED DATE: 04/05/2023

**EKENA MILLWORK** 2300 WEST MAIN ST. CLARKSVILLE, TX 75426 TOLL FREE: 866-607-0453 WWW.EKENAMILLWORK.COM