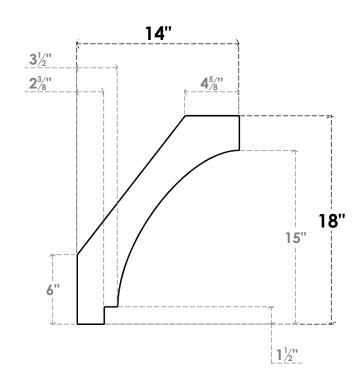

## ITEM NUMBER: BRCURO050X14000X18000IMPRCPR

5"W X 14"D X 18"H IMPERIAL ROUGH CEDAR WOODGRAIN OPEN TIMBERTHANE BRACE, PRIMED TAN

SIDE PROFILE

**FRONT PROFILE** 

**ISOMETRIC** 

GENERATED DATE: 04/05/2023

**EKENA MILLWORK** 2300 WEST MAIN ST. CLARKSVILLE, TX 75426 TOLL FREE: 866-607-0453 WWW.EKENAMILLWORK.COM