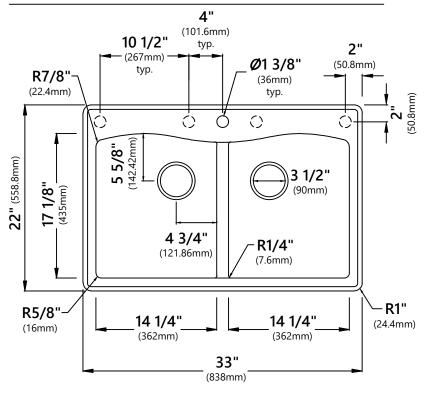

#### **Sink Dimensions**

Overall Dimensions: 33" x 22"
Bowl Dimensions: 14 1/4" x 17 1/8"
Bowl Depth: 9"

#### **Features**

- Quartz Composite Construction
- · Dual Mount Double Bowl Sink
- 50/50 Split
- Required Minimum Cabinet Size: 36" Left to Right, 24" Front to Back
- · Rear Off-Set Drains
- 3 1/2" Drain Openings