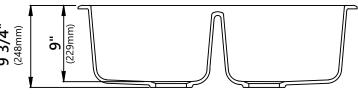

#### **Sink Dimensions**

Overall Dimensions: 33" x 22"
Bowl Dimensions: 14 1/4" x 17 1/8"
Bowl Depth: 9"