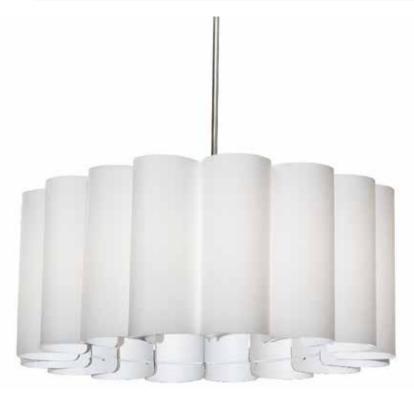

## SAN244-PC-790 - 4LT Sandra Pendant, JTone White, Polished Chrome

4 Light Sandra Pendant, JTone White, Polished Chrome

| Height<br>Width/Length<br>Depth<br>Weight                                                               | 12<br>24<br>24<br>4                        | No. of Bulbs<br>LED Compatible<br>Total Wattage                 | 4<br>LED Compatible<br>400                            |
|---------------------------------------------------------------------------------------------------------|--------------------------------------------|-----------------------------------------------------------------|-------------------------------------------------------|
| Body Material<br>Finish/Color<br>Type of Finish                                                         | Fabric<br>Polished Chrome<br>Electroplated |                                                                 |                                                       |
| Bulb 1 Amount<br>Bulb 1 Base Type<br>Bulb 1 Max Watt.<br>Bulb 1 Included<br>Bulb 1 Lumens<br>Bulb 1 CRI | 4<br>E26<br>100<br>No                      | Rated For<br>Voltage<br>Approval<br>Warranty<br>Instal Position | Dry<br>120V<br>cUL or equivalent<br>1 Year<br>Ceiling |